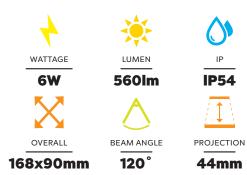

## **Key Features**

- 230V input
- IP54 rated
- 3,000K or 4000K colour temperature available
- Long life 40,000hr
- · Easy installation
- Black and white faceplate included
- · Double insulated

| SKU Code    | BKH1313                                | BKH1314                                |
|-------------|----------------------------------------|----------------------------------------|
| Input       | 230V                                   | 230V                                   |
| Wattage     | 6W                                     | 6W                                     |
| Lumen       | 560lm                                  | 560lm                                  |
| Dimensions  | 168 x 90mm                             | 168 x 90mm                             |
| Projection  | 44mm                                   | 44mm                                   |
| Dimmable    | No                                     | No                                     |
| CRI         | 80+                                    | 80+                                    |
| Material    | Polycarbonate                          | Polycarbonate                          |
| Colour Temp | 3000K                                  | 4000K                                  |
| Warranty    | 3 years                                | 3 years                                |
| Beam Angle  | 120°                                   | 120°                                   |
| IP          | IP54                                   | IP54                                   |
| Colour      | White & Black<br>Faceplate<br>Included | White & Black<br>Faceplate<br>Included |