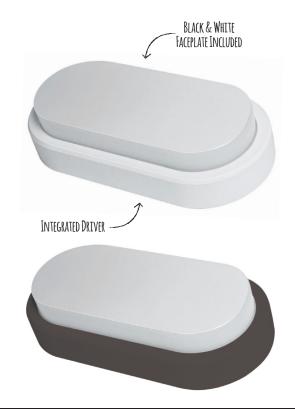

## **Hugo IP54 LED Bulkhead 230V**

Replaces E27 incandescent bulkheads.

Suitable for applications under eaves and on exterior walls.

Low maintenance compared to traditional fittings.

## **Key Features**

- 230V input
- IP54 rated
- 3,000K or 4000K colour temperature available
- Long life 40,000hr
- · Easy installation
- Black and white faceplate included
- · Double insulated

| SKU Code    | BKH1313                                | BKH1314                                |
|-------------|----------------------------------------|----------------------------------------|
| Input       | 230V                                   | 230V                                   |
| Wattage     | 6W                                     | 6W                                     |
| Lumen       | 560lm                                  | 560lm                                  |
| Dimensions  | 168 x 90mm                             | 168 x 90mm                             |
| Projection  | 44mm                                   | 44mm                                   |
| Dimmable    | No                                     | No                                     |
| CRI         | 80+                                    | 80+                                    |
| Material    | Polycarbonate                          | Polycarbonate                          |
| Colour Temp | 3000K                                  | 4000K                                  |
| Warranty    | 3 years                                | 3 years                                |
| Beam Angle  | 120°                                   | 120°                                   |
| IP          | IP54                                   | IP54                                   |
| Colour      | White & Black<br>Faceplate<br>Included | White & Black<br>Faceplate<br>Included |