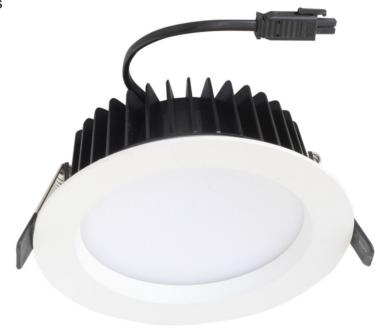

## DLE3251 3CCT (Tri-Colour) 25W DIMMABLE LED DOWNLIGHT

A range of commercial LED downlights offering a direct replacement of traditional 18W and 26W PL Downlights.

These fittings offer 3CCT Technology enabling the user upon installation to select the required colour temperature with the dip switch mounted on the rear casing .

## **KEY FEATURES**

- High Lumen output 2120-2400 Lumens
- 3CCT switch 3,000K 4,000K and 5,700K colour temperature
- Long Life 50,000hr
- Dimmable with leading and trailing edge dimmers
- · Easy installation and wiring
- 90deg beam angle
- FPC 0.90
- · Complete with driver
- 3 mounting springs for secure fixing
- · Powder coated white