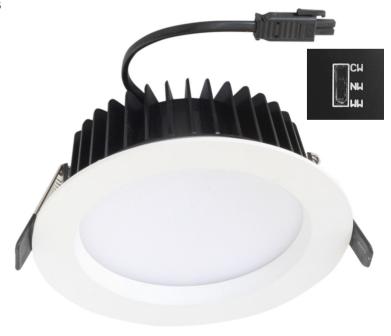

## DLE3253 3CCT (Tri-Colour) 35W DIMMABLE LED DOWNLIGHT

A range of commercial LED downlights offering a direct replacement of traditional 18W and 26W PL Downlights.

These fittings offer 3CCT Technology enabling the user upon installation to select the required colour temperature with the dip switch mounted on the rear casing .

## **KEY FEATURES**

- High Lumen output 2950-3410 Lumens
- 3CCT switch 3,000K 4,000K and 5,700K colour temperature
- Long Life 50,000hr
- Dimmable with leading and trailing edge dimmers
- Easy installation and wiring
- 90deg beam angle
- FPC 0.90
- Complete with driver
- · 3 mounting springs for secure fixing
- Powder coated white