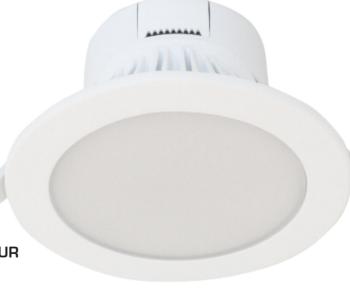

## **DLEK3110 8W DIMMABLE 3CCT INTERGRATED LED DOWNLIGHT**

Round SMD LED Downlight, Very reliable and performs outperforms expectations Fully dimmable with a standard dimming mech with no special control gear required.

SKU CODE **DLEK3110**  **TRIM** MATT WHITE

**LED COLOUR** 3CCT