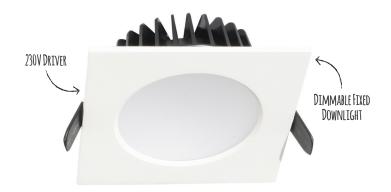

## 10W 3CCT Dimmable **LED Downlight Square**

Round SMD LED Downlight. Very reliable and outperforms expectations. Low depth allows extra flexibility for low profile installs.

Fully dimmable with a standard dimming mech with no special control gear required. 85-90 CRI LED Chips. Quality has not been compromised with price.

## **Key Features**

- · High lumen output 870lm
- 3 colour temperatures in 1
- Long Life 50,000hr
- · Dimmable with leading and trailing edge dimmers
- · Easy installation and wiring (Extra large terminals)
- 120° beam angle
- · Complete with driver