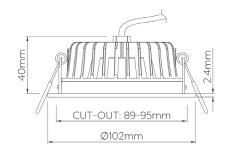

RECESS

40mm

89-95mm

**DLEK3222 SKU Code** Input 230V Wattage 10W Lumen 870lm **Dimensions** 102mm 89-95mm Cutout Recess 40mm **Dimmable** Yes 85-90 CRI **Material** Aluminium 3000K/4200K **Colour Temp** /6500K Rating IC-F Warranty 5 year **Beam Angle** 120° Life 50,000hr IP65 ΙP Matte White Colours or Silver