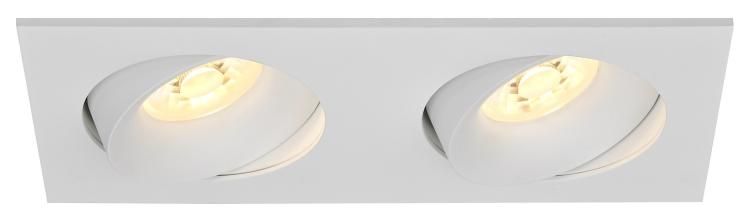

## **DLEK732 2x9W DIMMABLE LED ADJUSTABLE DOWNLIGHT**

High quality LED dimmable downlight suitable for residential and commercial applications and suitable for replacement of 50 Watt dichroic.

Ideal when you require a larger tilt angle than traditional downlights

## **KEY FEATURES**

- High Lumen output 2x900 Lumens
- · 3,000K colour temperature Warm White
- Easy installation
- Long Life 40,000hr
- Dimmable with Leading and trailing edge dimmers
- Low running costs only 2x9W
- 60deg Lens