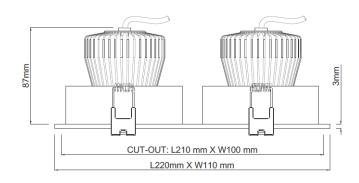

| Watt | Lumens  | Dimmable | CRI | Recess | Overall   |
|------|---------|----------|-----|--------|-----------|
| 2x9W | 2x900lm | Yes      | 90  | 86mm   | 110x220mm |

| Cut-out   | Input       | Colour Temp. | Life     | Material  | IP   |
|-----------|-------------|--------------|----------|-----------|------|
| 100x210mm | 230V Driver | 3,000K       | 40,000hr | Aluminium | IP20 |

| Classification | Beam Angle | Warranty | Colour     |
|----------------|------------|----------|------------|
| IC-4           | 60 deg     | 3yrs     | Matt White |