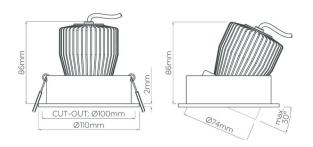

| SKU Code    | DLEK7413K   | DLEK7414K   |
|-------------|-------------|-------------|
| Input       | 230V        | 230V        |
| Wattage     | 9W          | 9W          |
| Lumen       | 900lm       | 900lm       |
| Dimensions  | 110mm       | 110mm       |
| Cutout      | 100mm       | 100mm       |
| Recess      | 86mm        | 86mm        |
| Dimmable    | Yes         | Yes         |
| CRI         | 90+         | 90+         |
| Material    | Aluminium   | Aluminium   |
| Colour Temp | 3000K       | 4000K       |
| Rating      | IC-F        | IC-F        |
| Warranty    | 3 year      | 3 year      |
| Beam Angle  | 60°         | 60°         |
| Life        | 40,000hr    | 40,000hr    |
| IP          | IP20        | IP20        |
| Colour      | Matte White | Matte White |