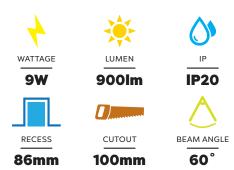

## **Key Features**

- · High lumen output 900lm
- Low running costs only 9W
- 3,000K or 4,000K colour temperature
- Long life 40,000hr
- Dimmable with leading and trailing edge dimmers
- Easy installation
- 60° beam angle
- 30° tilt angle
- CRI 90+

| SKU Code    | DLEK7413K   | DLEK7414K   |
|-------------|-------------|-------------|
| Input       | 230V        | 230V        |
| Wattage     | 9W          | 9W          |
| Lumen       | 900lm       | 900lm       |
| Dimensions  | 110mm       | 110mm       |
| Cutout      | 100mm       | 100mm       |
| Recess      | 86mm        | 86mm        |
| Dimmable    | Yes         | Yes         |
| CRI         | 90+         | 90+         |
| Material    | Aluminium   | Aluminium   |
| Colour Temp | 3000K       | 4000K       |
| Rating      | IC-F        | IC-F        |
| Warranty    | 3 year      | 3 year      |
| Beam Angle  | 60°         | 60°         |
| Life        | 40,000hr    | 40,000hr    |
| IP          | IP20        | IP20        |
| Colour      | Matte White | Matte White |