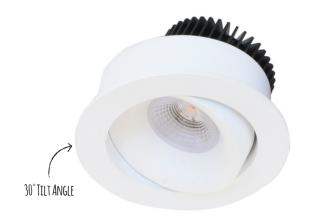

## 9W Dimmable LED Adjustable Downlight

High quality LED dimmable downlight suitable for residential and commercial applications. Ideal replacement for 50 Watt dichroic lamps. Larger tilting angle than traditional downlights. High lumen output and low running costs, minimal heat and long service life. Supplied with Bridgelux COB LED Chips

## **Key Features**

- · High lumen output 900lm
- Low running costs only 9W
- 3,000K or 4,000K colour temperature
- Long life 40,000hr
- Dimmable with leading and trailing edge dimmers
- Easy installation
- 60° beam angle
- 30° tilt angle
- CRI 90+