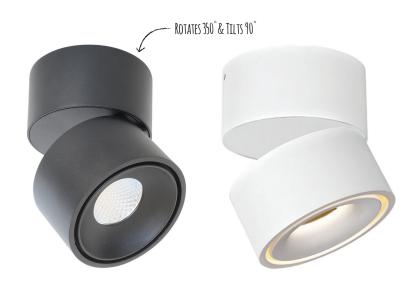

## 13W Dimmable LED Adjustable Spotlight

High quality LED dimmable spotlight suitable for residential and commercial applications and suitable for replacement of 50 Watt dichroic.

Ideal when you do not want to cut holed in the ceiling to install downlights. High lumen output and low running costs, minimal heat and long service life.

## **Key Features**

- High lumen output 1,200lm
- 3,000K or 4000K colour temperature
- · Easy installation
- Long life 40,000hr
- Dimmable with leading and trailing edge dimmers
- Low running costs only 13W

| SKU Code       | DLEK9333K               | DLEK9334K               |
|----------------|-------------------------|-------------------------|
| Input          | 230V                    | 230V                    |
| Wattage        | 13W                     | 13W                     |
| Lumen          | 1200lm                  | 1200lm                  |
| Dimensions     | 100mm                   | 100mm                   |
| Projection     | 100mm                   | 100mm                   |
| Dimmable       | Yes                     | Yes                     |
| CRI            | 94+                     | 94+                     |
| Material       | Aluminium               | Aluminium               |
| Colour<br>Temp | 3000K                   | 4000K                   |
| Warranty       | 3 years                 | 3 years                 |
| Beam<br>Angle  | 40°                     | 40°                     |
| IP             | IP20                    | IP20                    |
| Colours        | Matte White<br>or Black | Matte White<br>or Black |