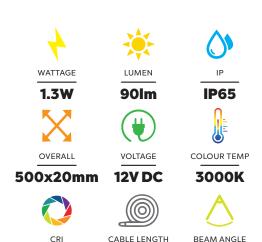

## **Key Features**

- 12V DC input (driver not included)
- IP65 rated
- 3,000K colour temperature
- Long Life 40,000hr
- 1.5m cable length

1.5m

91°

| SKU Code     | GDL437                |
|--------------|-----------------------|
| Input        | 12V DC                |
| Wattage      | 1.3W                  |
| Lumen        | 90lm                  |
| Dimensions   | 500 x 16 x20mm        |
| Cable Length | 1.5m                  |
| Dimmable     | No (driver dependent) |
| CRI          | 85+                   |
| Material     | Aluminium             |
| Colour Temp  | 3000K                 |
| Warranty     | 3 years               |
| Beam Angle   | 91°                   |
| IP           | IP65                  |
| Colours      | Black                 |

85+