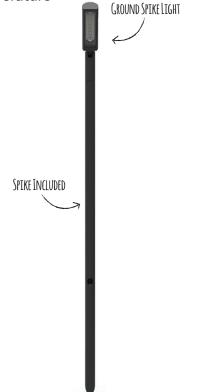

## 1.3W Outdoor LED Ground Spike Light

Very modern and clean design.

Powerful light output

Powder coated finish

**COB LED Chips** 

Suitable for outdoor applications

Low running temperature