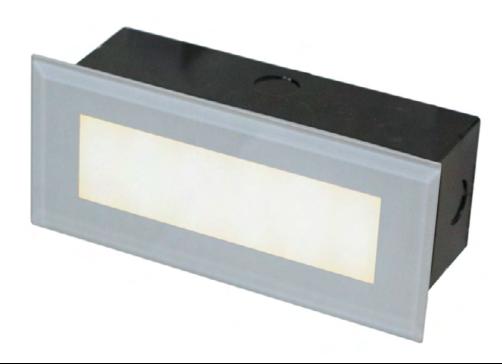

## MKL424 5.4W 230V IP65 LED MARKER LIGHT

Very modern design for an LED IP65 Marker Light.

Generally recommended to me mounted around knee height and popular in hall ways and stair ways.

Latest LED technology