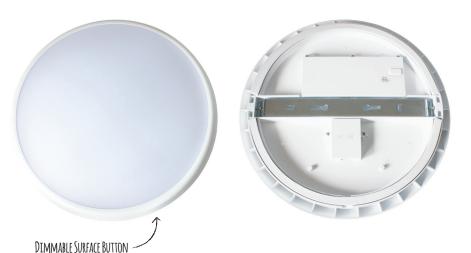

## **Hugo IP54 LED Ceiling Light**

Our latest design is attractive, slim and durable with the added feature of full IP54 rating making it suitable for many wet areas and outside uses where water splashing can occur. The product has enclosed cable entry and gasket seals supplied and fitted.

Very even illumination to suit residential and commercial applications. Please note when installing there is a cable entry offset of approx 75mm from centre. Easy installation system. Fitting is double insulated.

## **Key Features**

- IP54 all over rating
- 3000K colour temperature
- · Easy installation system
- · Gasket seals supplied and fitted
- Even light distribution
- High Quality LED's
- Long life 40,000hr
- PFC 0.90
- CRI 80+
- Dimmable