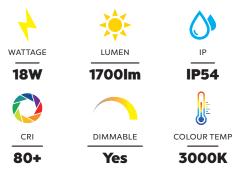

| SKU Code       | SCL218              |
|----------------|---------------------|
| Input          | 230V                |
| Wattage        | 18W                 |
| Lumen          | 1700lm              |
| Dimensions     | 300mm               |
| Projection     | 38mm                |
| Dimmable       | Yes                 |
| CRI            | 80+                 |
| Material       | White Polycarbonate |
| Colour<br>Temp | 3000K               |
| Warranty       | 3 years             |
| Beam<br>Angle  | 120°                |
| Rating         | IK08                |
| IP             | IP54                |