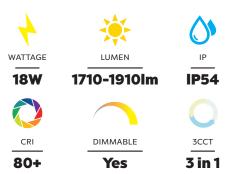

| SKU Code       | SCL3218             |
|----------------|---------------------|
| Input          | 230V                |
| Wattage        | 18W                 |
| Lumen          | 1710-1910lm         |
| Dimensions     | 300 x 300mm         |
| Projection     | 38mm                |
| Dimmable       | Yes                 |
| CRI            | 80+                 |
| Material       | White Polycarbonate |
| Colour<br>Temp | 3000/4000/5700K     |
| Warranty       | 3 years             |
| Beam<br>Angle  | 120°                |
| Rating         | IK08                |
| IP             | IP54                |