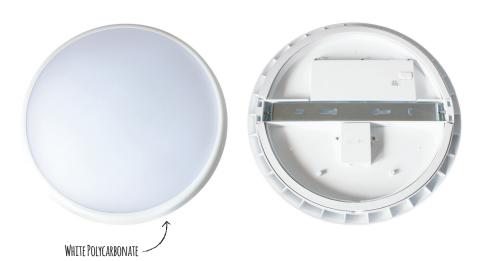

## **Hugo IP54 LED 3CCT Ceiling Light**

Our latest design is attractive, slim and durable with the added feature of full IP54 rating making it suitable for many wet areas and outside uses where water splashing can occur.

The product has enclosed cable entry and gasket seals supplied and fitted.

Very even illumination to suit residential and commercial applications. Please note when installing there is a cable entry offset of approx 75mm from centre. Easy installation system. Fitting is double insulated.

## **Key Features**

- Tri-colour
- IP54 all over rating
- · Easy installation system
- · Gasket seals supplied and fitted
- Even light distribution
- High Quality LED's
- Long life 40,000hr
- PFC 0.90
- CRI 80+
- Dimmable