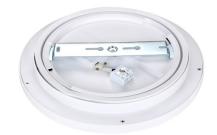

## **KEY FEATURES**

- Slim Design 33mm projection
- PFC 0.9
- Square available
- 2835 SM LED diodes
- Quick connect terminals
- Easy fit installation
- 94-VO fire rated polycarbonate
- 50,000 hours life
- Dimmable
- 100° deg beam angle
- Reduced glare ratio (UGR)
- IP40
- SAA Driver approved
- Operating temp -20°C to 45°C