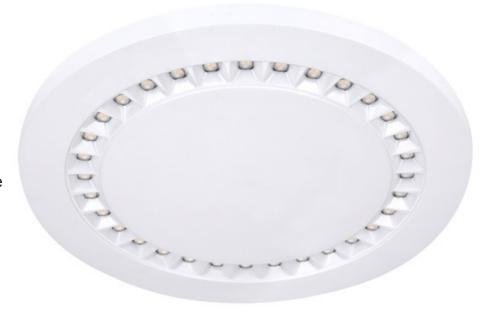

## 'QUADRA' LED SURFACE LUMINAIRE.

Quadra is a unique energy efficient surface mounted luminaire combining the technology and efficiency of LED with a reflector design that allows for a low glare installation.

Suitable for both residential and commercial applications this unique solution will provide a wide and even distribution whilst at the same time minimizing glare both direct and reflected.

## **KEY FEATURES**

- Slim Design 33mm projection
- PFC 0.9
- Square available
- 2835 SM LED diodes
- Quick connect terminals
- Easy fit installation
- 94-VO fire rated polycarbonate
- 50,000 hours life
- Dimmable
- 100° deg beam angle
- Reduced glare ratio (UGR)
- IP40
- SAA Driver approved
- Operating temp -20°C to 45°C