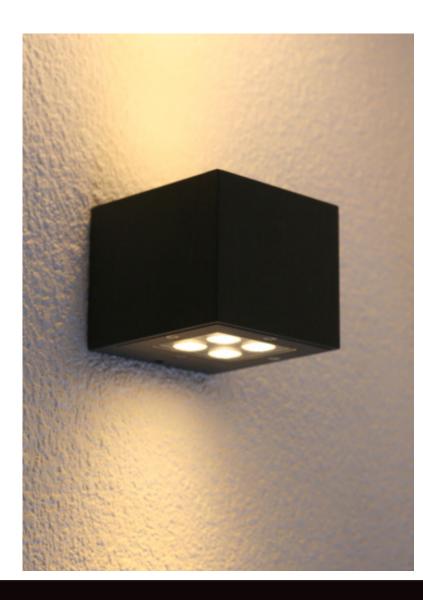

## SWL415 8x1.2W IP65 LED WALL LIGHT

Very modern and clean design. Up and Down Lighter Powder coated finish COB LED Chips Suitable for all outdoor applications Low running temperature

## **KEY FEATURES**

- 230V (Drive built in)
- High Lumen output
- IP65 rated
- 3,000K colour temperature Warm White
- Long Life 40,000hr

hugolighting.com