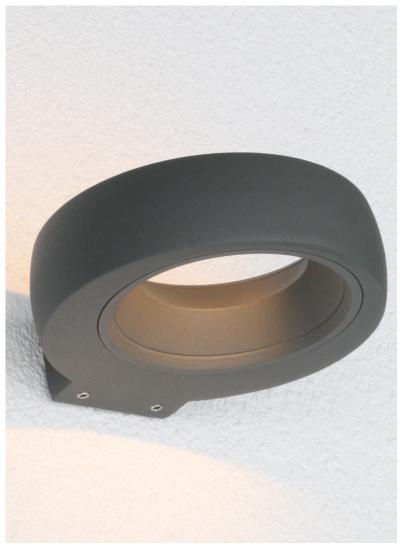

| Height | Input | Colour Temp. | Life     | Material  | IP   |
|--------|-------|--------------|----------|-----------|------|
| 42mm   | 230V  | 3,000K       | 40,000hr | Aluminium | IP65 |

| Warranty | Colour     |           |  |  |
|----------|------------|-----------|--|--|
| 3yrs     | Matt White | Dark Grey |  |  |

## SWL423 6.5W IP65 LED WALL LIGHT

Very modern and clean design.
Up and Down Lighter
Powder coated finish
COB LED Chips
Suitable for all outdoor applications
Low running temperature

## **KEY FEATURES**

- 230V (Drive built in)
- High Lumen output
- IP65 rated
- 3,000K colour temperature Warm White
- Long Life 40,000hr

hugolighting.com