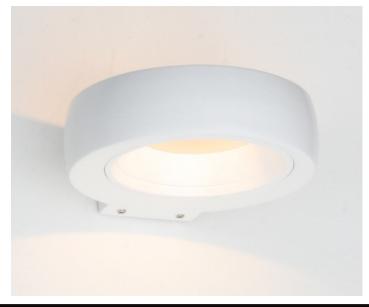

## SWL423 6.5W IP65 LED WALL LIGHT

Very modern and clean design.
Up and Down Lighter
Powder coated finish
COB LED Chips
Suitable for all outdoor applications
Low running temperature

## **KEY FEATURES**

- 230V (Drive built in)
- High Lumen output
- IP65 rated
- 3,000K colour temperature Warm White
- Long Life 40,000hr

hugolighting.com