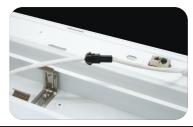

## **3CCT** Quick Fit Batten

A contemporary design LED batten for both commercial and residential applications. The opal diffuser supplies even illumination whilst minimising glare. Quick Fit with push twin terminals, detachable light source from base for easy mounting. Clean and modern design

## Key Features

- Center feed cable entry
- Plug and play connector
- 3 way push terminals
- Long life of 50,000hr
- Integrated LED board
- Integrated driver
- 3yr warranty
- 3CCT
- CRI 80+
- Uniform light effect
- Surface mounted or Suspended mounting