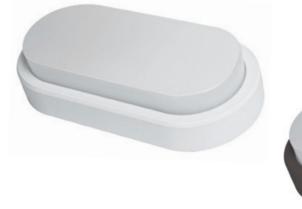

## Hugo IP54 LED Bulkhead 230V

Replaces E27 incandescent bulkheads.

Suitable for applications under eaves and on exterior walls.

Low maintenance compared to traditional fittings.

## **Key Features**

- 230V input
- IP54 rated
- 3CCT
- Long life 40,000hr
- Easy installation
- Black and white faceplate included
- Double insulated

| SKU Code    | BKH1313                                |
|-------------|----------------------------------------|
| Input       | 230V                                   |
| Wattage     | 6W                                     |
| Lumen       | 560lm                                  |
| Dimensions  | 168 x 90mm                             |
| Projection  | 44mm                                   |
| Dimmable    | No                                     |
| CRI         | 80+                                    |
| Material    | Polycarbonate                          |
| Colour Temp | 3ССТ                                   |
| Warranty    | 3 years                                |
| Beam Angle  | 120°                                   |
| IP          | IP54                                   |
| Colour      | White & Black<br>Faceplate<br>Included |