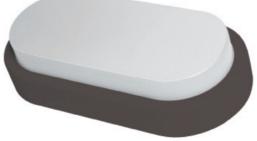

## **Key Features**

- 230V input
- IP54 rated
- 3CCT
- Long life 40,000hr
- Easy installation
- Black and white faceplate included
- Double insulated

| SKU Code    | BKH1313                                |
|-------------|----------------------------------------|
| Input       | 230V                                   |
| Wattage     | 6W                                     |
| Lumen       | 560lm                                  |
| Dimensions  | 168 x 90mm                             |
| Projection  | 44mm                                   |
| Dimmable    | No                                     |
| CRI         | 80+                                    |
| Material    | Polycarbonate                          |
| Colour Temp | 3ССТ                                   |
| Warranty    | 3 years                                |
| Beam Angle  | 120°                                   |
| IP          | IP54                                   |
| Colour      | White & Black<br>Faceplate<br>Included |