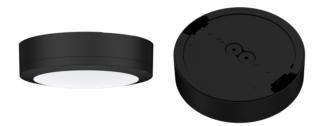

## Polycarbonate Bulkhead

BKH64\_ has been designed for general lighting applications. Robust structure of IP65 and IK10 makes it suitable for multiple locations and applications both Bulkhead or ceiling light applications.

Integrate high lumen SMD LED technology resulting in 100lm/W.

Polycarbonate material results in lighter weight firerated material to ensure better heat resistance and corrosion resistance.

Eyelid accessory (BKH642E) available which will clip onto BKH642.