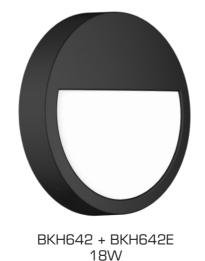

Integrate high lumen SMD LED technology resulting in 100lm/W.

Polycarbonate material results in lighter weight firerated material to ensure better heat resistance and corrosion resistance.

Eyelid accessory (BKH642E) available which will clip onto BKH642.

| SKU Code    | BKH641                    | BKH642 BKH642E    |
|-------------|---------------------------|-------------------|
| Input       | 100-240V                  |                   |
| Wattage     | 12W                       | 18W               |
| Lumen       | 1,000 - 1,200             | 1,580 - 1,850     |
| Dimensions  | 0: 200mm, P: 60mm         | 0: 275mm, P: 60mm |
| Weight      | 0.48KG                    | 0.85KG            |
| Dimmable    | No                        |                   |
| CRI         | 80+                       |                   |
| Driver      | Integral                  |                   |
| Colour Temp | 3CCT 3,000, 4,000, 5,700K |                   |
| Warranty    | 3 years                   |                   |
| IK          | IK10                      |                   |
| Beam Angle  | 110°                      |                   |
| PFC         | >0.90                     |                   |
| Material    | PC, Black RAL 9005        |                   |
| IP          | IP65                      |                   |
| Life        | 50,000hr L70B50           |                   |