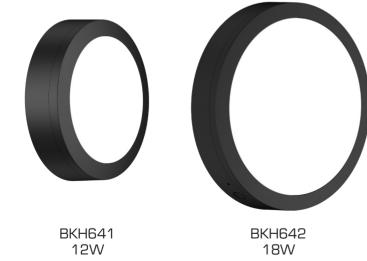

## Polycarbonate Bulkhead

BKH64\_ has been designed for general lighting applications. Robust structure of IP65 and IK10 makes it suitable for multiple locations and applications both Bulkhead or ceiling light applications.

| SKU Code    | BKH641                    | BKH642 BKH642E    |
|-------------|---------------------------|-------------------|
| Input       | 100-240V                  |                   |
| Wattage     | 12W                       | 18W               |
| Lumen       | 1,000 - 1,200             | 1,580 - 1,850     |
| Dimensions  | 0: 200mm, P: 60mm         | 0: 275mm, P: 60mm |
| Weight      | 0.48KG                    | 0.85KG            |
| Dimmable    | No                        |                   |
| CRI         | 80+                       |                   |
| Driver      | Integral                  |                   |
| Colour Temp | 3CCT 3,000, 4,000, 5,700K |                   |
| Warranty    | 3 years                   |                   |
| IK          | IK10                      |                   |
| Beam Angle  | 110°                      |                   |
| PFC         | >0.90                     |                   |
| Material    | PC, Black RAL 9005        |                   |
| IP          | IP65                      |                   |
| Life        | 50,000hr L70B50           |                   |