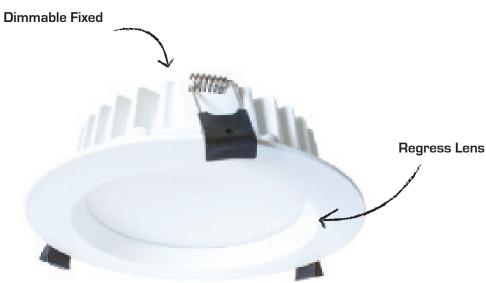

## 3CCT Dimmable Fixed Downlight

A range of contemporary LED downlights developed for residential and commercial markets.

3CCT switch offers ability for these fittings to be used in all locations

The larger fittings in this range offers a direct replacement of traditional 18W and 26W PL Downlights

| Key Features                                                                                                        | SKU Code    | DLE3250                    | DLE3251                    | DLE3252                    | DLE3253                    |
|---------------------------------------------------------------------------------------------------------------------|-------------|----------------------------|----------------------------|----------------------------|----------------------------|
| <ul> <li>High Lumen output</li> <li>Long Life 40,000hr</li> <li>Dimmable with leading &amp; edge dimmers</li> </ul> | Input       | 230V                       | 230V                       | 230V                       | 230V                       |
|                                                                                                                     | Wattage     | 15W                        | 18W                        | 25W                        | 35W                        |
|                                                                                                                     | Lumen       | 1,380-1,580lm              |                            | 2,380-2,650lm              | 3,500-4,025lm              |
| • Easy insulation and wiring                                                                                        | Overall     | 145mm                      | 170mm                      | 190mm                      | 228mm                      |
| • 90deg beam angle                                                                                                  | Cutout      | 120-130mm                  | 140-150mm                  | 160-170mm                  | 200-210mm                  |
| • Range fits most cutouts                                                                                           | Recess      | 45mm                       | 45mm                       | 45mm                       | 45mm                       |
| C C                                                                                                                 | Dimmable    | Yes                        | Yes                        | Yes                        | Yes                        |
|                                                                                                                     | CRI         | 80+                        | 80+                        | 80+                        | 80+                        |
|                                                                                                                     | Material    | Aluminium                  | Aluminium                  | Aluminium                  | Aluminium                  |
|                                                                                                                     | Diffuser    | PC                         | PC                         | PC                         | PC                         |
|                                                                                                                     | Colour Temp | 3,000K<br>4,000K<br>5,700K | 3,000K<br>4,000K<br>5,700K | 3,000K<br>4,000K<br>5,700K | 3,000K<br>4,000K<br>5,700K |
|                                                                                                                     | Rating      | IC-F                       | IC-F                       | IC-F                       | IC-F                       |
|                                                                                                                     | PFC         | 0.9                        | 0.9                        | 0.9                        | 0.9                        |
|                                                                                                                     | Warranty    | 3 years                    | 3 years                    | 3 years                    | 3 years                    |
|                                                                                                                     | Beam Angle  | 90                         | 90                         | 90                         | 90                         |