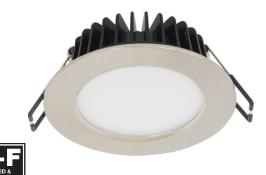

## **10W Dimmable LED Downlight**

Round SMD LED Downlight. Very reliable and outperforms expectations. Low depth allows extra flexibility for low profile installs. Fully dimmable with a standard dimming mech with no special control gear required. Quality has not been compromised with price. Energy Star approved.

## **Key Features**

- · High lumen output 870lm
- 3,000K colour temperature
- Long life 40,000hr
- · Dimmable with leading and trailing edge dimmers
- · Easy installation and wiring (Extra large terminals)
- 120° beam angle
- · Complete with driver
- 130mm flange available DLA220

40mm

870lm

84-95mm

106mm

Wattage 10W Lumen 870lm **Dimensions** 106mm 84-95mm Cutout 40mm Recess **Dimmable** Yes CRI 85-90 **Material** Aluminium **Colour Temp** 3,000K Rating IC-F Warranty 5 years **Beam Angle** 120° Life 40,000hr IP65 **IP** Matte White, Silver or Brushed Colours Chrome