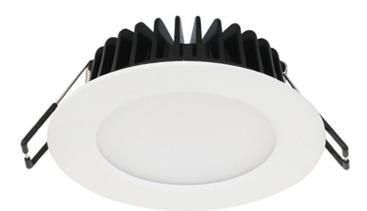

## **10W Dimmable LED Downlight**

Round SMD LED Downlight. Very reliable and outperforms expectations. Low depth allows extra flexibility for low profile installs. Fully dimmable with a standard dimming mech with no special control gear required. Quality has not been compromised with price. Energy Star approved.

## **Key Features**

- · High lumen output 870lm
- 3,000K colour temperature
- Long life 40,000hr
- · Dimmable with leading and trailing edge dimmers
- · Easy installation and wiring (Extra large terminals)
- 120° beam angle
- · Complete with driver
- 130mm flange available DLA220

40mm

870lm

84-95mm

106mm

Wattage 10W Lumen 870lm **Dimensions** 106mm 84-95mm Cutout 40mm Recess **Dimmable** Yes CRI 85-90 **Material** Aluminium **Colour Temp** 3,000K Rating IC-F Warranty 5 years **Beam Angle** 120° Life 40,000hr IP65 **IP** Matte White, Silver or Brushed Colours Chrome