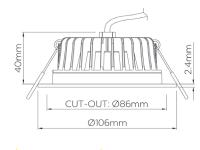

40mm

870lm

84-95mm

106mm

Wattage 10W Lumen 870lm **Dimensions** 106mm 84-95mm Cutout 40mm Recess **Dimmable** Yes CRI 85-90 **Material** Aluminium **Colour Temp** 3,000K Rating IC-F Warranty 5 years **Beam Angle** 120° Life 40,000hr IP65 **IP** Matte White, Silver or Brushed Colours Chrome