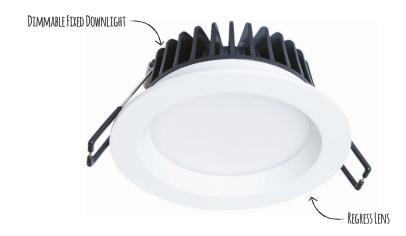

## 10W Dimmable LED Downlight **Regressed Diffuser**

Round SMD LED Downlight, very reliable and outperforms expectations. Low depth allows extra flexibility for low profile installs. Fully dimmable with a standard dimming mech with no special control gear required.

## **Key Features**

- · High lumen output 870lm
- 3,000K colour temperature
- Long Life 40,000hr
- · Dimmable with leading and trailing edge dimmers
- · Easy installation and wiring (Extra large terminals)
- 90° beam angle
- Complete with driver
- 130mm flange available DLA220