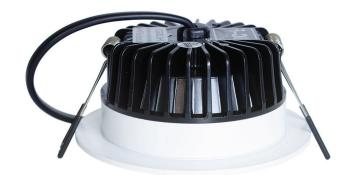

## 10W Dimmable LED Downlight **Regressed Diffuser**

Round SMD LED Downlight, very reliable and outperforms expectations. Low depth allows extra flexibility for low profile installs. Fully dimmable with a standard dimming mech with no special control gear required.

## **Key Features**

- · High lumen output 870lm
- 3,000K colour temperature
- Long Life 40,000hr
- · Dimmable with leading and trailing edge dimmers
- · Easy installation and wiring (Extra large terminals)
- 90° beam angle
- Complete with driver
- 130mm flange available DLA220