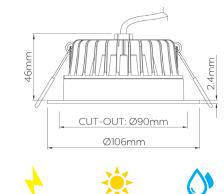

**10W** 

**COLOUR TEMP** 

**3000K** 

870lm

**90mm** 

OVERALL 106mm

| SKU Code    | DLEK221     |
|-------------|-------------|
| Input       | 230V        |
| Wattage     | 10W         |
| Lumen       | 870lm       |
| Dimensions  | 106mm       |
| Cutout      | 90mm        |
| Recess      | 46mm        |
| Dimmable    | Yes         |
| CRI         | 85+         |
| Material    | Aluminium   |
| Colour Temp | 3000K       |
| Rating      | IC-F        |
| Warranty    | 5 year      |
| Beam Angle  | 90°         |
| Life        | 40,000hr    |
| IP          | IP65        |
| Colours     | Matte White |