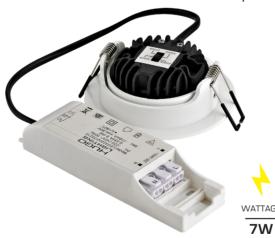

## **Key Features**

- Tilt
- High lumen output 720lm
- 4 colour temperatures in 1
- Long life 50,000hr
- Dimmable with leading and trailing edge dimmers
- Easy installation and wiring (extra large push terminals)
- 90° beam angle
- Complete with driver (hard wired)

| SKU Code    | DLEK32202                  |
|-------------|----------------------------|
| Input       | 230V                       |
| Wattage     | 7W                         |
| Lumen       | 720lm                      |
| Dimensions  | 106mm                      |
| Cutout      | 85mm                       |
| Recess      | 35mm                       |
| Dimmable    | Yes                        |
| CRI         | 85+                        |
| Material    | Aluminium & Thermoplastic  |
| Colour Temp | 2700K 3000K<br>4000K 6000K |
| Warranty    | 5 years                    |
| Rating      | IC-F                       |
| Beam Angle  | 90°                        |
| IP          | IP44                       |
| Colours     | Matte White, Black         |