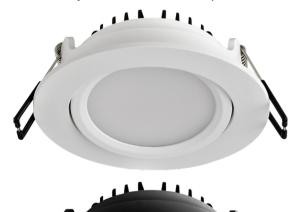

## Tilt 7W Dimmable 4CCT LED Downlight

Round SMD LED tilt downlight. Very reliable and outperforms expectations.

Low depth allows extra flexibility for low profile installs. Fully dimmable with a standard dimming mech with no special control gear required.

## **Key Features**

- Tilt
- High lumen output 720lm
- 4 colour temperatures in 1
- Long life 50,000hr
- Dimmable with leading and trailing edge dimmers
- Easy installation and wiring (extra large push terminals)
- 90° beam angle
- Complete with driver (hard wired)