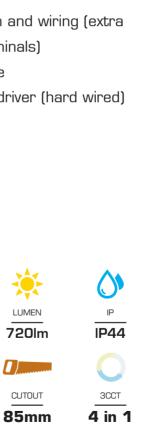

## **Key Features**

- Tilt
- High lumen output 720lm
- 4 colour temperatures in 1
- Long life 50,000hr
- Dimmable with leading and trailing edge dimmers
- Easy installation and wiring (extra large push terminals)
- 90° beam angle
- Complete with driver (hard wired)

| SKU Code    | DLEK32202                  |
|-------------|----------------------------|
| Input       | 230V                       |
| Wattage     | 7W                         |
| Lumen       | 720lm                      |
| Dimensions  | 106mm                      |
| Cutout      | 85mm                       |
| Recess      | 35mm                       |
| Dimmable    | Yes                        |
| CRI         | 85+                        |
| Material    | Aluminium & Thermoplastic  |
| Colour Temp | 2700K 3000K<br>4000K 6000K |
| Warranty    | 5 years                    |
| Rating      | IC-F                       |
| Beam Angle  | 90°                        |
| IP          | IP44                       |
| Colours     | Matte White, Black         |