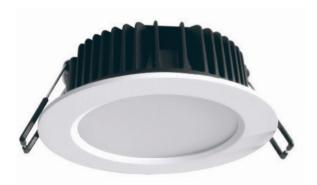

## 8W Dimmable 4CCT LED Downlight

Round SMD LED downlight. Very reliable and outperforms expectations.

Low depth allows extra flexibility for low profile installs. Fully dimmable with a standard dimming mech with no special control gear required.

## **Key Features**

- · High lumen output 870lm
- 4 colour temperatures in 1
- Long life 50,000hr
- · Dimmable with leading and trailing edge dimmers
- Easy installation and wiring (extra large push terminals)
- 90° beam angle
- Complete with driver (hard wired)