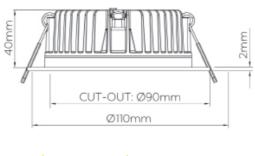

870lm

90mm

4 in 1

Colours

SKU Code **DLEK3220** Input 230V Wattage 8W 870lm Lumen Dimensions 110mm Cutout 90mm 40mm Recess Dimmable Yes 85+ CRI Aluminium & Material Thermoplastic 2700K 3000K Colour Temp 4000K 6000K Warranty 5 years Rating IC-F Beam Angle 90° ΙP IP65 Matte White, Brush Chrome,