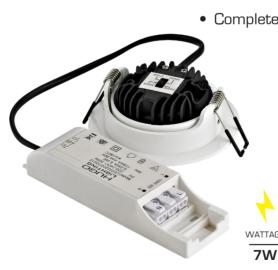

## **Key Features**

- Tilt Regress
- High lumen output 720lm
- 4 colour temperatures in 1
- Long life 50,000hr
- Dimmable with leading and trailing edge dimmers
- Easy installation and wiring (extra large push terminals)
- 90° beam angle
- Complete with driver (hard wired)

720lm

85<sub>mm</sub>

4 in 1

| SKU Code    | DLEK32212                    |
|-------------|------------------------------|
| Input       | 230V                         |
| Wattage     | 7W                           |
| Lumen       | 720lm                        |
| Dimensions  | 106mm                        |
| Cutout      | 85mm                         |
| Recess      | 35mm                         |
| Dimmable    | Yes                          |
| CRI         | 85+                          |
| Material    | Aluminium &<br>Thermoplastic |
| Colour Temp | 2700K 3000K<br>4000K 6000K   |
| Warranty    | 5 years                      |
| Rating      | IC-F                         |
| Beam Angle  | 90°                          |
| IP          | IP44                         |
| Colours     | Matte White, Black           |