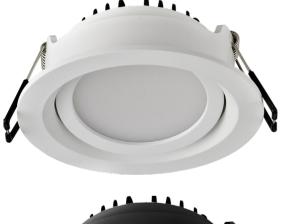

## Tilt Regress 7W Dimmable 4CCT LED Downlight

Round SMD LED Regress Tilt downlight. Very reliable and outperforms expectations.

Low depth allows extra flexibility for low profile installs. Fully dimmable with a standard dimming mech with no special control gear required.

## **Key Features**

- Tilt Regress
- High lumen output 720lm
- 4 colour temperatures in 1
- Long life 50,000hr
- Dimmable with leading and trailing edge dimmers
- Easy installation and wiring (extra large push terminals)
- 90° beam angle
- Complete with driver (hard wired)