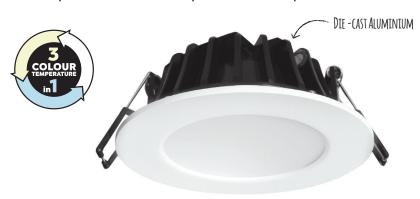

## **12W Dimmable 3CCT LED Downlight**

Round SMD LED Downlight, Very reliable and performs outperforms expectations

Fully dimmable with a standard dimming mech with no special control gear required.

Supplied with 85-90 CRI LED Chips

## **Key Features**

- High lumen output 1,100lm
- 3 colour temperatures in 1
- Long Life 50,000hr
- Dimmable with leading and trailing edge dimmers
- Easy installation and wiring (Extra large terminals)
- 110° beam angle
- · Complete with driver

| SKU Code       | DLEK3231                      |
|----------------|-------------------------------|
| Input          | 230V                          |
| Wattage        | 12W                           |
| Lumen          | 1,100lm                       |
| Overall        | 120mm                         |
| Cutout         | 95-110mm                      |
| Recess         | 48mm                          |
| Dimmable       | Yes                           |
| CRI            | 85-90                         |
| Colour<br>Temp | 3000K, 4200K,<br>6500K        |
| Warranty       | 5 years                       |
| Beam Angle     | 110°                          |
| Rating         | IC-F                          |
| Material       | Aluminium                     |
| Life           | 50,000hr                      |
| IP             | IP65                          |
| Trim           | Matt White,<br>Brushed Chrome |