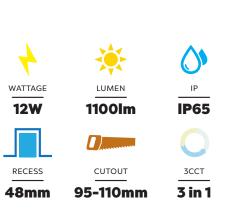

| SKU Code       | DLEK3231                      |
|----------------|-------------------------------|
| Input          | 230V                          |
| Wattage        | 12W                           |
| Lumen          | 1,100lm                       |
| Overall        | 120mm                         |
| Cutout         | 95-110mm                      |
| Recess         | 48mm                          |
| Dimmable       | Yes                           |
| CRI            | 85-90                         |
| Colour<br>Temp | 3000K, 4200K,<br>6500K        |
| Warranty       | 5 years                       |
| Beam Angle     | 110°                          |
| Rating         | IC-F                          |
| Material       | Aluminium                     |
| Life           | 50,000hr                      |
| IP             | IP65                          |
| Trim           | Matt White,<br>Brushed Chrome |