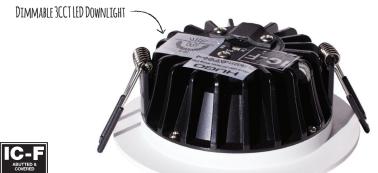

## **12W Dimmable 3CCT LED Downlight**

Round SMD LED Downlight, Very reliable and performs outperforms expectations

Fully dimmable with a standard dimming mech with no special control gear required.

Supplied with 85-90 CRI LED Chips

## **Key Features**

- High lumen output 1,100lm
- 3 colour temperatures in 1
- Long Life 50,000hr
- Dimmable with leading and trailing edge dimmers
- Easy installation and wiring (Extra large terminals)
- 110° beam angle
- · Complete with driver

| SKU Code       | DLEK3231                      |
|----------------|-------------------------------|
| Input          | 230V                          |
| Wattage        | 12W                           |
| Lumen          | 1,100lm                       |
| Overall        | 120mm                         |
| Cutout         | 95-110mm                      |
| Recess         | 48mm                          |
| Dimmable       | Yes                           |
| CRI            | 85-90                         |
| Colour<br>Temp | 3000K, 4200K,<br>6500K        |
| Warranty       | 5 years                       |
| Beam Angle     | 110°                          |
| Rating         | IC-F                          |
| Material       | Aluminium                     |
| Life           | 50,000hr                      |
| IP             | IP65                          |
| Trim           | Matt White,<br>Brushed Chrome |