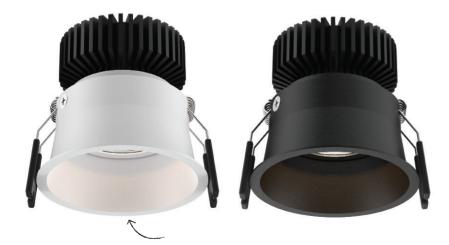

## Key Features

- Available in two colours matte white & black
- High lumen output 900lm
- Fully dimmable with a standard dimming mech
- Complete with driver
- 45° beam angle
- CRI 97+
- Cut hole with extra caution