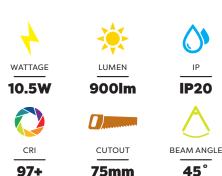

## **Key Features**

- Available in two colours matte white & black
- High lumen output 900lm
- Fully dimmable with a standard dimming mech
- Complete with driver
- 45° beam angle
- 26° tilt angle
- CRI 97+
- Cut hole with extra caution

| SKU Code    | DLEK536              |
|-------------|----------------------|
| Input       | 230V                 |
| Wattage     | 10.5W                |
| Lumen       | 900lm                |
| Dimensions  | 80mm                 |
| Cutout      | 75mm                 |
| Recess      | 85mm                 |
| Dimmable    | Yes                  |
| CRI         | 97+                  |
| Material    | Aluminium            |
| Colour Temp | 3000K                |
| Warranty    | 3yr                  |
| Rating      | IC-F                 |
| Tilt Angle  | 26°                  |
| Beam Angle  | 45°                  |
| IP          | IP20                 |
| Colours     | Matte White or Black |