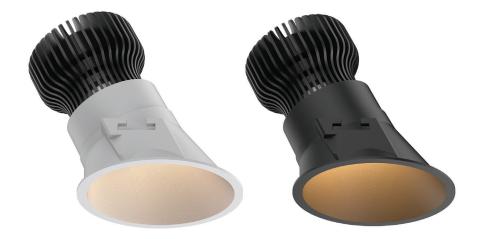

## 10.5W Dimmable LED Downlight

High quality LED dimmable downlight suitable for residential and commercial applications and suitable for replacement of 50 Watt dichroic.

High lumen output and low running costs, minimal heat and long service life. Quality has not been compromised.

## **Key Features**

- Available in two colours matte white & black
- High lumen output 900lm
- Fully dimmable with a standard dimming mech
- Complete with driver
- 45° beam angle
- 26° tilt angle
- CRI 97+
- Cut hole with extra caution