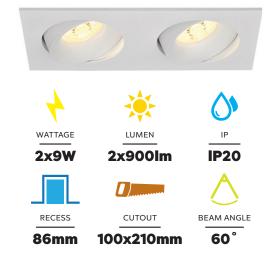

## **Key Features**

- High lumen output 2 x 900lm
- 3,000K or 4000K colour temperature
- Long Life 40,000hr
- Dimmable with Leading and trailing edge dimmers
- · Easy installation
- 60° beam angle
- 30° tilt angle
- Low running costs only 2 x 9W
- CRI 90+

| SKU Code    | DLEK7323K              | DLEK7324K         |
|-------------|------------------------|-------------------|
| Input       | 230V                   | 230V              |
| Wattage     | 2 x 9W                 | 2 x 9W            |
| Lumen       | 2 x 900lm              | 2 x 900lm         |
| Dimensions  | 110 x 220mm            | 110 x 220mm       |
| Cutout      | 100 x 210mm            | 100 x 210mm       |
| Recess      | 86mm                   | 86mm              |
| Dimmable    | Yes                    | Yes               |
| CRI         | 90+                    | 90+               |
| Material    | Aluminium              | Aluminium         |
| Colour Temp | 3000K                  | 4000K (MW finish) |
| Rating      | IC-F                   | IC-F              |
| Warranty    | 3year                  | 3 year            |
| Beam Angle  | 60°                    | 60°               |
| Life        | 40,000hr               | 40,000hr          |
| IP          | IP20                   | IP20              |
| Colour      | Matte White<br>& Black | Matte White       |