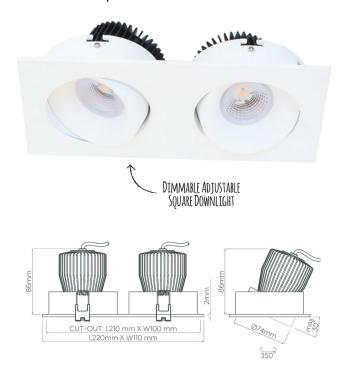

## 2 x 9W Dimmable LED Adjustable Downlight

High quality LED dimmable downlight suitable for residential and commercial applications. Ideal replacement for 50 Watt dichroic lamps. Larger tilting angle than traditional downlights. High lumen output and low running costs, minimal heat and long service life. Supplied with Bridgelux COB LED Chips. Quality has not been compromised.

## **Key Features**

- High lumen output 2 x 900lm
- 3,000K or 4000K colour temperature
- Long Life 40,000hr
- Dimmable with Leading and trailing edge dimmers
- · Easy installation
- 60° beam angle
- 30° tilt angle
- Low running costs only 2 x 9W
- CRI 90+

| SKU Code    | DLEK7323K              | DLEK7324K         |
|-------------|------------------------|-------------------|
| Input       | 230V                   | 230V              |
| Wattage     | 2 x 9W                 | 2 x 9W            |
| Lumen       | 2 x 900lm              | 2 x 900lm         |
| Dimensions  | 110 x 220mm            | 110 x 220mm       |
| Cutout      | 100 x 210mm            | 100 x 210mm       |
| Recess      | 86mm                   | 86mm              |
| Dimmable    | Yes                    | Yes               |
| CRI         | 90+                    | 90+               |
| Material    | Aluminium              | Aluminium         |
| Colour Temp | 3000K                  | 4000K (MW finish) |
| Rating      | IC-F                   | IC-F              |
| Warranty    | 3year                  | 3 year            |
| Beam Angle  | 60°                    | 60°               |
| Life        | 40,000hr               | 40,000hr          |
| IP          | IP20                   | IP20              |
| Colour      | Matte White<br>& Black | Matte White       |