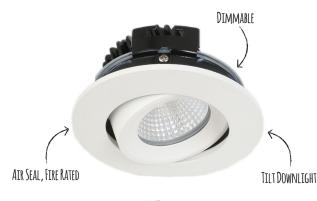

## 10W IP65 Tilt Fire Rated to British Standard LED Downlight

90min fire rated to british standard (BS 476-21:1987). Fully sealed with gasket fitted. IP65 and tilt due to 'AIR SEAL'. Citizen COB LED Downlight.

Fully dimmable with a standard dimming mech with no special control gear required.

Suitable for residential and commercial applications.

| ABUTTED &<br>COVERED |
|----------------------|
|----------------------|

- High lumen output 900lm
- CRI 97+
- Aluminium reflector
- 3,000K or 4,000K colour temperature
- Long life 40,000hr
- Dimmable with leading and trailing edge dimmers
- Easy installation and wiring (extra large terminals)
- 60° beam angle
- +  $30^{\circ}$  tilt angle
- Complete with driver