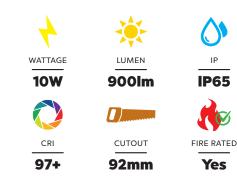

- High lumen output 900lm
- CRI 97+
- Aluminium reflector
- 3,000K or 4,000K colour temperature
- Long life 40,000hr
- Dimmable with leading and trailing edge dimmers
- Easy installation and wiring (extra large terminals)
- 60° beam angle
- +  $30^{\circ}$  tilt angle
- Complete with driver

| SKU Code       | DLEK9263K            | DLEK9264K            |
|----------------|----------------------|----------------------|
| Input          | 230V                 | 230V                 |
| Wattage        | 10W                  | 10W                  |
| Lumen          | 900lm                | 900lm                |
| Dimensions     | 100mm                | 100mm                |
| Cutout         | 92mm                 | 92mm                 |
| Recess         | 64mm                 | 64mm                 |
| Dimmable       | Yes                  | Yes                  |
| CRI            | 97+                  | 97+                  |
| Material       | Aluminium<br>& Steel | Aluminium<br>& Steel |
| Colour<br>Temp | 3000K                | 4000K                |
| Rating         | IC-F                 | IC-F                 |
| Warranty       | 5 years              | 5 years              |
| Beam Angle     | 60°                  | 60°                  |
| Tilt Angle     | 30°                  | 30°                  |
| Fire Rated     | 90 min               | 90 min               |
| Life           | 40,000hr             | 40,000hr             |
| IP             | IP65                 | IP65                 |
| Colours        | Matte White          | Matte White          |