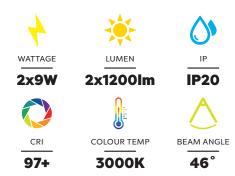

## **Key Features**

- Available in two colours matte white & black
- High lumen output 2 x 1200lm
- Hidden mounting system,
  no visible screws
- Integrated driver
- 46° beam angle

| Input       | 230V                    |
|-------------|-------------------------|
| Wattage     | 2 x 9W                  |
| Lumen       | 2 x 1200lm              |
| Dimensions  | 186 x 93mm              |
| Projection  | 114mm                   |
| Dimmable    | Yes                     |
| CRI         | 97+                     |
| Material    | Aluminium               |
| Colour Temp | 3000K                   |
| Warranty    | 3 years                 |
| Beam Angle  | 46°                     |
| IP          | IP20                    |
| Colours     | Matte White<br>or Black |