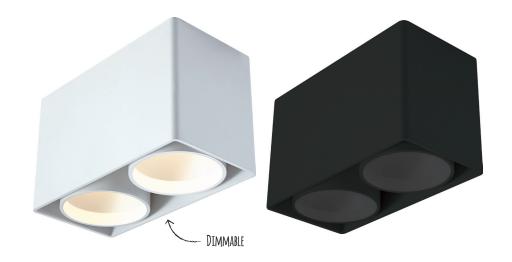

## 2x9W Dimmable Square LED Spotlight

Very modern and clean design. High quality LED dimmable twin spotlight suitable for residential and commercial applications.

Ideal when you do not want to a cut hole in the ceiling to install downlights. High lumen output and low running costs, minimal heat and long service life. Supplied with Sharp COB LED Chips. Quality has not been compromised.

## **Key Features**

- Available in two colours matte white & black
- High lumen output 2 x 1200lm
- Hidden mounting system,
  no visible screws
- Integrated driver
- 46° beam angle

| Input       | 230V                    |
|-------------|-------------------------|
| Wattage     | 2 x 9W                  |
| Lumen       | 2 x 1200lm              |
| Dimensions  | 186 x 93mm              |
| Projection  | 114mm                   |
| Dimmable    | Yes                     |
| CRI         | 97+                     |
| Material    | Aluminium               |
| Colour Temp | 3000K                   |
| Warranty    | 3 years                 |
| Beam Angle  | 46°                     |
| IP          | IP20                    |
| Colours     | Matte White<br>or Black |