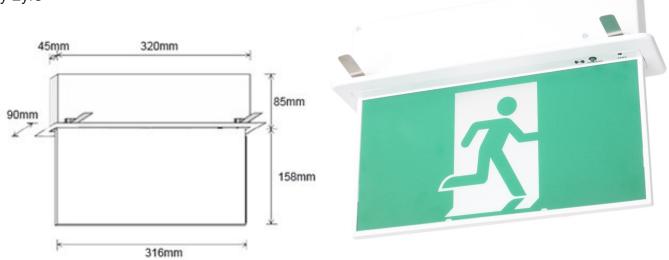

## **Recess Mounted LED EXIT**

The HUGO Recess Exit Single and Double sided include all Running Man pictogram sets (EXIT sets available on Request)

Designed to exceed brightness requirements whilst operation at very low power consumption.

## **KEY FEATURES**

- Safety: Low battery voltage cut off to prevent over discharge and polarity reversal
- Construction: Fire retardant (UL94) High impact injection moulding
- Standards: AS2293-2005
- Charger: Regulated variable rate. Low battery cut-off
- Power consumption 3Watt total including standby
- Battery: High Powered Nickle Cadmium (NiCad) (High Temp)
- Mounting: Recessed
- Diffuser: Fire retardant Acrylic
- Dimensions: H:243, W:320, D:45mm, R:85mm
- Decals: Running man pictogram full set
- Charge Monitor: Green LED
- Test: Micro switch external
- Class: II
- Warranty 2yrs