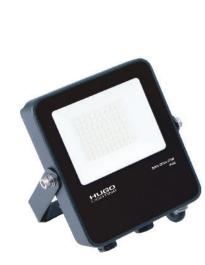

PIR plug and play sensor with remote control for setting adjustment.

Wattage Select

Cable **IK Rating** Protection Accessories

LED LIfe

SKU Code

| FLAC3050             | FLAC3100   | FLAC3200     |
|----------------------|------------|--------------|
| 230V                 |            |              |
| 20-30-50W            | 50-70-100W | 100-150-200W |
| 5000                 | 10000      | 20000        |
| 152 X 180            | 212 X 255  | 300 X 368    |
| no                   |            |              |
| 3K, 4K, 6K           |            |              |
| 3 Years              |            |              |
| 110 degrees          |            |              |
| IP66                 |            |              |
| >75                  |            |              |
| >0.9                 |            |              |
| Black                |            |              |
| ADC12 Aluminium      |            |              |
| Tempered Glass 4mm   |            |              |
| 500mm                |            |              |
| IK08                 |            |              |
| 4KV                  |            |              |
| FLAC3SEN PIR Sensor  |            |              |
| L70B50: 50,000 hours |            |              |
|                      |            |              |