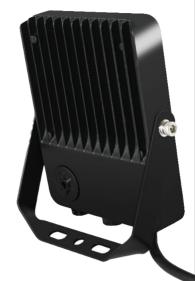

## **3CCT Floodlights**

HUGO introduces Generation 3 AC floodlight.

Wattage Adjustable, 3-CCT and built in Sensor attachment. This flexible item means more options for customers and minimal stock holdings.

Stylish, compact, lighweight and robust construction suitable for both Residential or commercial applications.

DIP switch for wattage and CCT setting

Frosted glass to improve the visual appearance of the fitting.