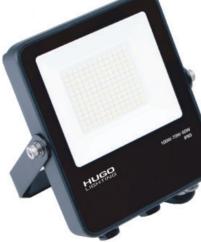

PIR plug and play sensor with remote control for setting adjustment.

Wattage Select

Cable **IK Rating** Protection Accessories

LED LIfe

SKU Code

| FLAC3050             | FLAC3100   | FLAC3200     |
|----------------------|------------|--------------|
| 230V                 |            |              |
| 20-30-50W            | 50-70-100W | 100-150-200W |
| 5000                 | 10000      | 20000        |
| 152 X 180            | 212 X 255  | 300 X 368    |
| no                   |            |              |
| 3K, 4K, 6K           |            |              |
| 3 Years              |            |              |
| 110 degrees          |            |              |
| IP66                 |            |              |
| >75                  |            |              |
| >0.9                 |            |              |
| Black                |            |              |
| ADC12 Aluminium      |            |              |
| Tempered Glass 4mm   |            |              |
| 500mm                |            |              |
| IK08                 |            |              |
| 4KV                  |            |              |
| FLAC3SEN PIR Sensor  |            |              |
| L70B50: 50,000 hours |            |              |
|                      |            |              |