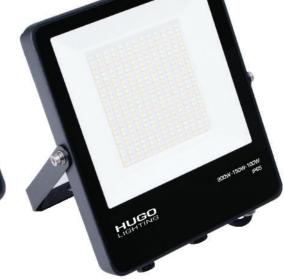

PIR plug and play sensor with remote control for setting adjustment.

Wattage Select

Cable **IK Rating** Protection Accessories

LED LIfe

SKU Code

| FLAC3050             | FLAC3100   | FLAC3200     |
|----------------------|------------|--------------|
| 230V                 |            |              |
| 20-30-50W            | 50-70-100W | 100-150-200W |
| 5000                 | 10000      | 20000        |
| 152 X 180            | 212 X 255  | 300 X 368    |
| no                   |            |              |
| 3K, 4K, 6K           |            |              |
| 3 Years              |            |              |
| 110 degrees          |            |              |
| IP66                 |            |              |
| >75                  |            |              |
| >0.9                 |            |              |
| Black                |            |              |
| ADC12 Aluminium      |            |              |
| Tempered Glass 4mm   |            |              |
| 500mm                |            |              |
| IK08                 |            |              |
| 4KV                  |            |              |
| FLAC3SEN PIR Sensor  |            |              |
| L70B50: 50,000 hours |            |              |
|                      |            |              |