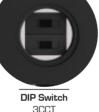

Stylish, compact, lighweight and robust construction suitable for both Residential or commercial applications.

DIP switch for wattage and CCT setting

Frosted glass to improve the visual appearance of the fitting.