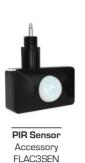

PIR plug and play sensor with remote control for setting adjustment.

Wattage Select

Cable **IK Rating** Protection Accessories

LED LIfe

SKU Code

| FLAC3050             | FLAC3100   | FLAC3200     |
|----------------------|------------|--------------|
| 230V                 |            |              |
| 20-30-50W            | 50-70-100W | 100-150-200W |
| 5000                 | 10000      | 20000        |
| 152 X 180            | 212 X 255  | 300 X 368    |
| no                   |            |              |
| 3K, 4K, 6K           |            |              |
| 3 Years              |            |              |
| 110 degrees          |            |              |
| IP66                 |            |              |
| >75                  |            |              |
| >0.9                 |            |              |
| Black                |            |              |
| ADC12 Aluminium      |            |              |
| Tempered Glass 4mm   |            |              |
| 500mm                |            |              |
| IK08                 |            |              |
| 4KV                  |            |              |
| FLAC3SEN PIR Sensor  |            |              |
| L70B50: 50,000 hours |            |              |
|                      |            |              |