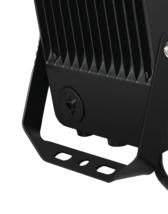

Stylish, compact, lighweight and robust construction suitable for both Residential or commercial applications.

DIP switch for wattage and CCT setting

Frosted glass to improve the visual appearance of the fitting.

PIR plug and play sensor with remote control for setting adjustment.

DIP Switch 3CCT Wattage Select

| U Code     | FLAC3050            | FLAC3100   | FLAC3200     |
|------------|---------------------|------------|--------------|
| put        | 230V                |            |              |
| attage     | 20-30-50W           | 50-70-100W | 100-150-200W |
| mens       | 5000                | 10000      | 20000        |
| mensions   | 152 X 180           | 212 X 255  | 300 X 368    |
| mmable     | no                  |            |              |
| olor Temp  | 3000K               | 4000K      | 6000K        |
| arranty    | 3 Years             |            |              |
| am Angle   | 110 degrees         |            |              |
|            | IP66                |            |              |
| RI         | >75                 |            |              |
| wer Factor | >0.9                |            |              |
| nish       | Black               |            |              |
| aterial    | ADC12 Aluminium     |            |              |
| ass        | Tempered Glass 4mm  |            |              |
| ble        | 500mm               |            |              |
| Rating     | IK08                |            |              |
| otection   | 4KV                 |            |              |
| cessories  | FLAC3SEN PIR Sensor |            |              |