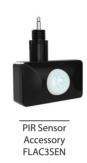

PIR plug and play sensor with remote control for setting adjustment.

DIP Switch 3CCT Wattage Select

| U Code     | FLAC3050            | FLAC3100   | FLAC3200     |
|------------|---------------------|------------|--------------|
| put        | 230V                |            |              |
| attage     | 20-30-50W           | 50-70-100W | 100-150-200W |
| mens       | 5000                | 10000      | 20000        |
| mensions   | 152 X 180           | 212 X 255  | 300 X 368    |
| mmable     | no                  |            |              |
| olor Temp  | 3000K               | 4000K      | 6000K        |
| arranty    | 3 Years             |            |              |
| am Angle   | 110 degrees         |            |              |
|            | IP66                |            |              |
| RI         | >75                 |            |              |
| wer Factor | >0.9                |            |              |
| nish       | Black               |            |              |
| aterial    | ADC12 Aluminium     |            |              |
| ass        | Tempered Glass 4mm  |            |              |
| ble        | 500mm               |            |              |
| Rating     | IK08                |            |              |
| otection   | 4KV                 |            |              |
| cessories  | FLAC3SEN PIR Sensor |            |              |