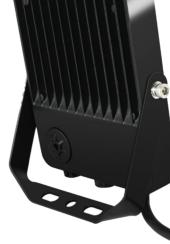

Stylish, compact, lighweight and robust construction suitable for both Residential or commercial applications.

DIP switch for wattage and CCT setting

Frosted glass to improve the visual appearance of the fitting.

PIR plug and play sensor with remote control for setting adjustment.

DIP Switch 3CCT Wattage Select

| U Code     | FLAC3050            | FLAC3100   | FLAC3200     |
|------------|---------------------|------------|--------------|
| put        | 230V                |            |              |
| attage     | 20-30-50W           | 50-70-100W | 100-150-200W |
| mens       | 5000                | 10000      | 20000        |
| mensions   | 152 X 180           | 212 X 255  | 300 X 368    |
| mmable     | no                  |            |              |
| olor Temp  | 3000K               | 4000K      | 6000K        |
| arranty    | 3 Years             |            |              |
| am Angle   | 110 degrees         |            |              |
|            | IP66                |            |              |
| RI         | >75                 |            |              |
| wer Factor | >0.9                |            |              |
| nish       | Black               |            |              |
| aterial    | ADC12 Aluminium     |            |              |
| ass        | Tempered Glass 4mm  |            |              |
| ble        | 500mm               |            |              |
| Rating     | IK08                |            |              |
| otection   | 4KV                 |            |              |
| cessories  | FLAC3SEN PIR Sensor |            |              |