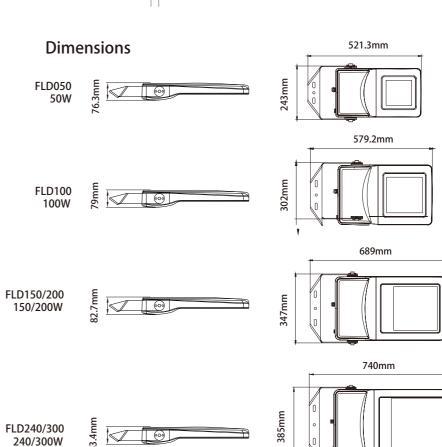

50W

FDL240/300 240/300W

FDL100 100W

FLD240

240W

35,000lm

400pcs

FLD300

300W

43,500lm

480pcs

FDL150/200 150/200W

STRUCTURE

Housing Material: Die-cast Aluminium
Surface technology: Electrostatic coating

Ingress Protection: IP66
Inverse Kinematics: IK08

Corrosion resistance level: C4 rated anti-corrosion 1000H