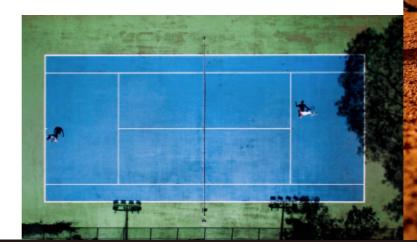

#### **TENNIS**

6 pole installation on both sides 8m Height

Field size: 36x18m (main competition area 30x15m)

U2 = ratio min illumination to ave illumination

Product: 300W

In professional tennis training grounds or clubs, there are usually multiple venues coexisting, and the lighting methods are also different. Separate lighting design needs to be combined with the specific conditions of the venue. the following schemes are commonly used standard scheme. the below is only a sample and different options are available.

| Measure Standard                                | <b>Main Division</b> | <b>Total Division</b> |  |  |
|-------------------------------------------------|----------------------|-----------------------|--|--|
| Ave illumination                                | 502 lx               | 483 lx                |  |  |
| Max Illumination                                | 650 lx               | 653 lx                |  |  |
| Min Illumination                                | 387 lx               | 287 lx                |  |  |
| U1                                              | 0.59                 | 0.44                  |  |  |
| U2                                              | 0.77                 | .060                  |  |  |
| U1 = ratio min illumination to max illumination |                      |                       |  |  |