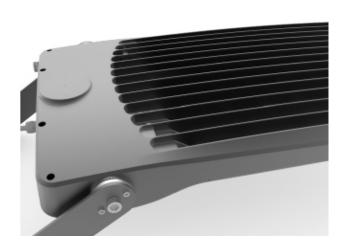

300W

43,500lm

480pcs

FDL150/200 150/200W

STRUCTURE

Housing Material: Die-cast Aluminium
Surface technology: Electrostatic coating

Ingress Protection: IP66
Inverse Kinematics: IK08

Corrosion resistance level: C4 rated anti-corrosion 1000H

Fire Proof level: UL94 V0

Shell Colour: Black or Gunmetal

OPTICAL PARAMETERS

LED Type: 3030

Transmittance: >90%

SDCM: <5%

Flicker Factor: <15% LED efficacy: 140lm/W

CRI: RA>80

Adjustable bracket 90° adjustment

Aviation die-cast aluminium lamp housing

Surface treated with corrosion resistant, Anti-rust, efficient heat dissipation

Tempered glass 4mm thick high-strength tempered glass