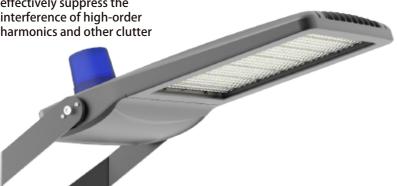

Power Supply type: bipolar isolation constant current waterproof switching power supply

Wattage range: 50W/100W/150W/200W/240W/300W

Microwave Sensor

The microwave induction switch mainly uses the principles of doppler effect, independently researches and develops the plane antenna transmitting and receiving circuit, intelligently detects the surrounding electromagnetic environment, automatically adjusts the working state, and has a built-in integral filter circuit, which can effectively suppress the interference of high-order harmonics and other clutter