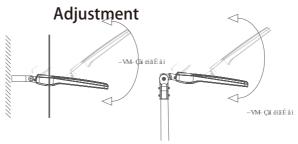

Adjustable bracket 90° adjustment

Aviation die-cast aluminium lamp housing

Surface treated with corrosion resistant, Anti-rust, efficient heat dissipation

Tempered glass 4mm thick high-strength tempered glass

#### **Installation Options**