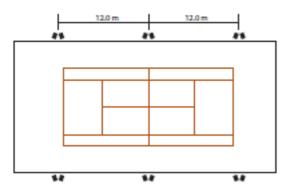

#### **TENNIS**

6 pole installation on both sides 8m Height

Field size: 36x18m (main competition area 30x15m)

U2 = ratio min illumination to ave illumination

Product: 300W

In professional tennis training grounds or clubs, there are usually multiple venues coexisting, and the lighting methods are also different. Separate lighting design needs to be combined with the specific conditions of the venue. the following schemes are commonly used standard scheme. the below is only a sample and different options are available.

| Measure Standard                                | <b>Main Division</b> | <b>Total Division</b> |  |  |
|-------------------------------------------------|----------------------|-----------------------|--|--|
| Ave illumination                                | 502 lx               | 483 lx                |  |  |
| Max Illumination                                | 650 lx               | 653 lx                |  |  |
| Min Illumination                                | 387 lx               | 287 lx                |  |  |
| U1                                              | 0.59                 | 0.44                  |  |  |
| U2                                              | 0.77                 | .060                  |  |  |
| U1 = ratio min illumination to max illumination |                      |                       |  |  |