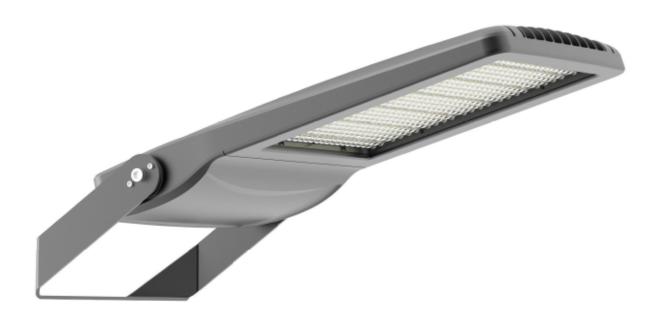

#### **Professional Outdoor lighting**

Diverse light distribution for different applications

This series has a rich light distribution and adopts one-piece moulding. The combination of radiator and modular lens is a multi-functional lamp that meets many types of applications. it can be a conventional floodlight, advertising sign light, and has the light distribution of a street light.

Available in 4 sizes and 8 light distribution options  $30^\circ$  ,  $60^\circ$  , $90^\circ$  , $120^\circ$  ,Type 2, Type 3, Type 4,tennis court Professional outdoor area/road lighting with diverse light distribution for different applications High brightness LED and driver combination 140 lm/W

Adjustable bracket 90° adjustment

Aviation die-cast aluminium lamp housing

Surface treated with corrosion resistant, Anti-rust, efficient heat dissipation

Tempered glass 4mm thick high-strength tempered glass