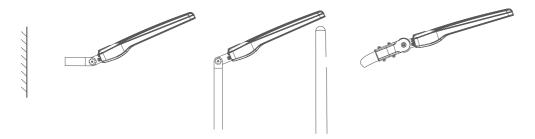

Anti-surge 10KV 20KV optional

High CRI **RA80** 

1-10V dimming / Daylight Sensor / Emergency / DALI control / Microwave sensor

Long Lightspan 50,000hr

> **Multiple Insulation Methods** Support bracket installation & pole installation

#### **Installation Options**