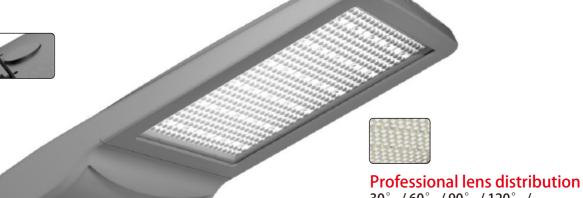

#### **Professional Outdoor lighting**

Diverse light distribution for different applications

This series has a rich light distribution and adopts one-piece moulding. The combination of radiator and modular lens is a multi-functional lamp that meets many types of applications. it can be a conventional floodlight, advertising sign light, and has the light distribution of a street light.

Available in 4 sizes and 8 light distribution options  $30^\circ$  ,  $60^\circ$  , $90^\circ$  , $120^\circ$  ,Type 2, Type 3, Type 4,tennis court Professional outdoor area/road lighting with diverse light distribution for different applications High brightness LED and driver combination 140 lm/W

#### **Light Distribution Options**