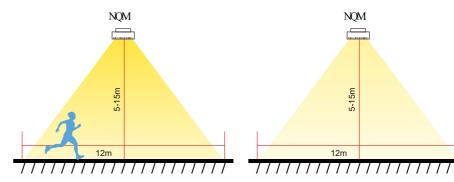

#### Microwave sensor

When a person enters the sensing area, it senses that the person is moving and automatically lights up. when exiting the area the lamp will automatically turn off after 5 seconds to 5 minutes