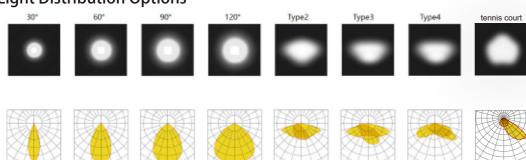

Available in 4 sizes and 8 light distribution options  $30^\circ$  ,  $60^\circ$  , $90^\circ$  , $120^\circ$  ,Type 2, Type 3, Type 4,tennis court Professional outdoor area/road lighting with diverse light distribution for different applications High brightness LED and driver combination 140 lm/W

CCT: 3,000K, 4,000K, 5,000K, 6,000K

Beam Angle:  $30^{\circ}$  ,  $60^{\circ}$  ,  $90^{\circ}$  ,  $120^{\circ}$  , Type 2, Type 3, Type 4

Input Voltage: 100-277V AC / 277-480V AC

Input Frequency: 50/60Hz

Equipped with emergency driver, IP65, emergency power 3-20W, working time:60-180minutes, emergency response time<1 second

**High Lumens** 140lm/W

30° /60° /90° /120° Type 2, Type 3, Type 4 / tennis court

30° /60° /90° /120° / Type 2 / Type 3 / Type 4 / tennis court

3030 high brightness LED High Lighting efficacy, High CRI, RA80

**Quality Branded Power Supply** Configured with well known power supply Reliability guaranteed

#### **Light Distribution Options**