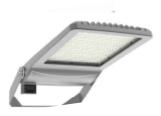

#### **Professional Outdoor lighting**

Diverse light distribution for different applications

This series has a rich light distribution and adopts one-piece moulding. The combination of radiator and modular lens is a multi-functional lamp that meets many types of applications. it can be a conventional floodlight, advertising sign light, and has the light distribution of a street light.

Available in 4 sizes and 8 light distribution options  $30^\circ$  ,  $60^\circ$  , $90^\circ$  , $120^\circ$  ,Type 2, Type 3, Type 4,tennis court Professional outdoor area/road lighting with diverse light distribution for different applications High brightness LED and driver combination 140 lm/W