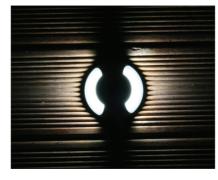

## **LED APERTURE IP54 GROUND LIGHTS**

Popular in decking and wall mounting. Ideal for highlighting edges and treads

## **KEY FEATURES**

- · Supplied with mounting sleeve
- High lumen output
- 4 apertures available
- Long Life 40,000hr
- Easy installation
- Recommended LED Drivers, 1W LED043CC, 3W LED047CC

SKU CODE GDL352WW GDL352CW GDL352B TRIM
WARM WHITE
COOL WHITE
BLUE