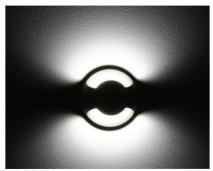

## **LED APERTURE IP54 GROUND LIGHTS**

Popular in decking and wall mounting. Ideal for highlighting edges and treads

## **KEY FEATURES**

- · Supplied with mounting sleeve
- High lumen output
- 4 apertures available
- Long Life 40,000hr
- Easy installation
- Recommended LED Drivers, 1W LED043CC, 3W LED047CC

SKU CODE GDL352WW GDL352CW GDL352B TRIM
WARM WHITE
COOL WHITE
BLUE