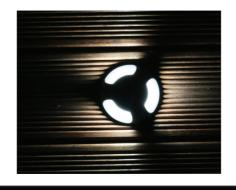

## **LED APERTURE IP54 GROUND LIGHTS**

Popular in decking and wall mounting. Ideal for highlighting edges and treads

## **KEY FEATURES**

- · Supplied with mounting sleeve
- High lumen output
- 4 apertures available
- Long Life 40,000hr
- Easy installation
- Recommended LED Drivers, 1W LED043CC, 3W LED047CC

SKU CODE GDL353WW GDL353CW GDL353B TRIM
WARM WHITE
COOL WHITE
BLUE