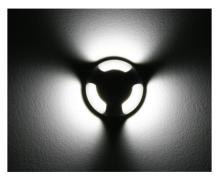

## **LED APERTURE IP54 GROUND LIGHTS**

Popular in decking and wall mounting. Ideal for highlighting edges and treads

## **KEY FEATURES**

- · Supplied with mounting sleeve
- High lumen output
- 4 apertures available
- Long Life 40,000hr
- Easy installation
- Recommended LED Drivers, 1W LED043CC, 3W LED047CC

SKU CODE GDL353WW GDL353CW GDL353B TRIM
WARM WHITE
COOL WHITE
BLUE