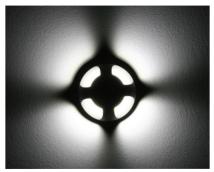

## **LED APERTURE IP54 GROUND LIGHTS**

Popular in decking and wall mounting. Ideal for highlighting edges and treads

## **KEY FEATURES**

- Supplied with mounting sleeve
- · High lumen output
- 4 apertures available
- Long Life 40,000hr
- Easy installation
- Recommended LED Drivers, 1W LED043CC, 3W LED047CC

SKU CODE GDL354WW GDL354CW GDL354B TRIM
WARM WHITE
COOL WHITE
BLUE