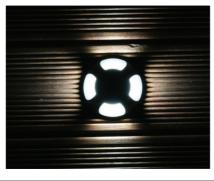

## **LED APERTURE IP54 GROUND LIGHTS**

Popular in decking and wall mounting. Ideal for highlighting edges and treads

## **KEY FEATURES**

- Supplied with mounting sleeve
- · High lumen output
- 4 apertures available
- Long Life 40,000hr
- Easy installation
- Recommended LED Drivers, 1W LED043CC, 3W LED047CC

SKU CODE GDL354WW GDL354CW GDL354B TRIM
WARM WHITE
COOL WHITE
BLUE