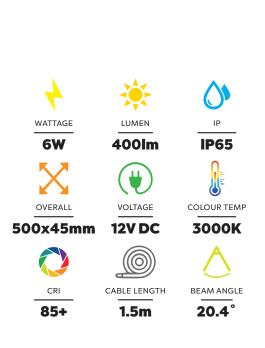

## **Key Features**

- 12V DC input (driver not included)
- High lumen output
- IP65 rated
- 3,000K colour temperature
- Long Life 40,000hr
- 1.5m Cable length

| SKU Code     | GDL436                   |
|--------------|--------------------------|
| Input        | 12V DC                   |
| Wattage      | 6W                       |
| Lumen        | 400lm                    |
| Dimensions   | 500 x 45mm               |
| Cable Length | 1.5m                     |
| Dimmable     | No (driver<br>dependent) |
| CRI          | 85+                      |
| Material     | Aluminium                |
| Colour Temp  | 3000K                    |
| Warranty     | 3 years                  |
| Beam Angle   | 20.4°                    |
| IP           | IP65                     |
| Colours      | Black                    |