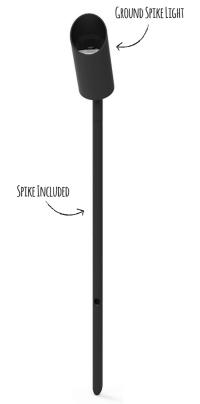

## **6W Outdoor LED Ground Spike Light**

Very modern and clean design.

Powerful light output

Powder coated finish

**COB LED Chips** 

Suitable for outdoor applications

Low running temperature