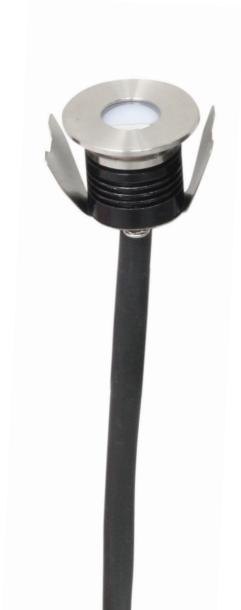

## **LED GROUND LIGHT**

Popular in decking and concrete mounting High light output for its size Ideal for highlighting trees and buildings

## **KEY FEATURES**

- Supplied with mounting sleeve
- · High lumen output
- IP65
- Long Life 40,000hr
- Easy installation

SKU CODE GDL613WW GDL613CW TRIM

WARM WHITE COOL WHITE