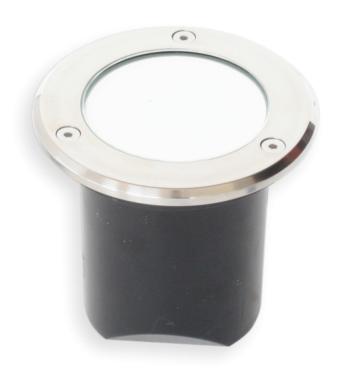

## **LED GROUND LIGHT**

Popular in decking and concrete mounting High light output for its size Ideal for highlighting trees and buildings Flood lens provides a nice glow of light

## **KEY FEATURES**

- Supplied with mounting sleeve
- High lumen output
- IP65
- Long Life 40,000hr
- · Easy installation