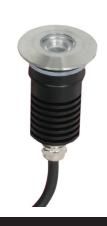

## **LED Ground Light IP68**

Popular in decking and concrete mounting.

High light output for its size.

Ideal for highlighting trees and buildings.

## **Key Features**

- · Supplied with mounting sleeve
- High lumen output
- IP68
- Long life 40,000hr
- Easy installation
- Integrated driver
- 45° lens

RECESS

70/132lm 350/700mA

**Stainless** 

**Steel 316** 