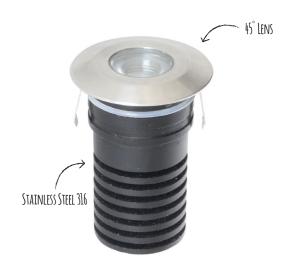

## **Key Features**

- · Supplied with mounting sleeve
- High lumen output
- IP68
- Long life 40,000hr
- Easy installation
- Integrated driver
- 45° lens

RECESS

70/132lm 350/700mA

**Stainless** 

**Steel 316** 