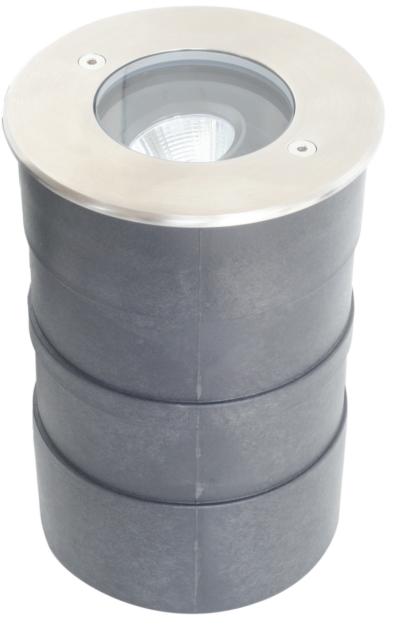

## **LED GROUND LIGHT IP67 TILT**

22 deg tiltable Stainless steel 316 Popular in decking and concrete mounting High light output Ideal for highlighting trees and buildings

## **KEY FEATURES**

- Supplied with mounting sleeve
- High lumen output
- IP67
- Long Life 40,000hr
- Easy installation

hugolighting.com

P: O3 942 1272, F: O3 942 1873, E: info@hugolighting.com