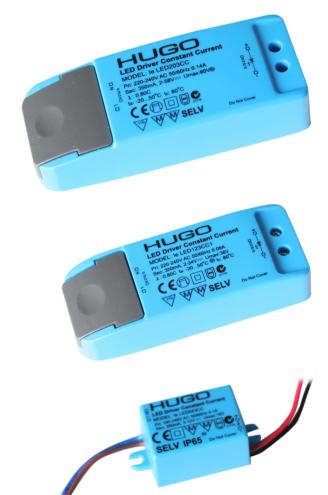

## HUGO

| SKU Code  | Input | Output Voltage | Output      | Dimmable | Dimensions  |
|-----------|-------|----------------|-------------|----------|-------------|
| LED047CC  | 230V  | 2-6V           | 0-4W 700mA  | No       | 38x27x21mm  |
| LED127CC1 | 230V  | 2-17V          | 1-12W 700mA | No       | 98x39x22mm  |
| LED207CC1 | 230V  | 2-29V          | 1-20W 700mA | No       | 113x44x28mm |

## LED047CC, LED127CC1, LED207CC Constant Current LED Drivers

This new range of 700mA LED Drivers are suitable for use with 700mA products such as LED Marker lights, LED Cabinet Lights, LED Ground Lights etc. High performance and quality engineered and come with a 3yr warranty

## **KEY FEATURES**

- Clip on cover (Not LED047CC)
- Captured terminal screws (Not LED047CC)
- Overload protection
- Short circuit protection
- Overheating protection
- Large terminals
- IP20 (LED127CC1, LED207CC)
- IP65 (LED047CC)
- LED047CC fits through a cutout of 35mm