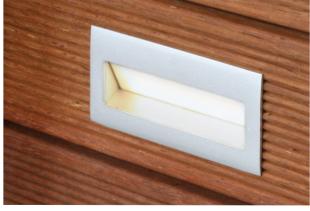

## MKL421 1.2W 350mA IP54 LED MARKER LIGHT

Silver

Very modern and popular design for an LED Marker Light.

Eyelid design

3yrs

Generally recommended to me mounted around knee height and popular in hall ways and stair ways.

Good size terminal blocks for ease of wiring.

LED043CC LED Driver fit through the cut-out hole

Suitable for indoor and outdoor mounting