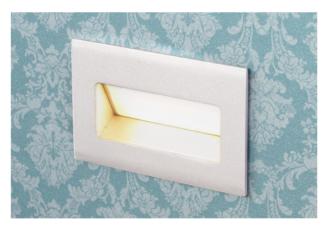

## MKL421 1.2W 350mA IP54 LED MARKER LIGHT

Silver

Very modern and popular design for an LED Marker Light.

Eyelid design

3yrs

Generally recommended to me mounted around knee height and popular in hall ways and stair ways.

Good size terminal blocks for ease of wiring.

LED043CC LED Driver fit through the cut-out hole

Suitable for indoor and outdoor mounting