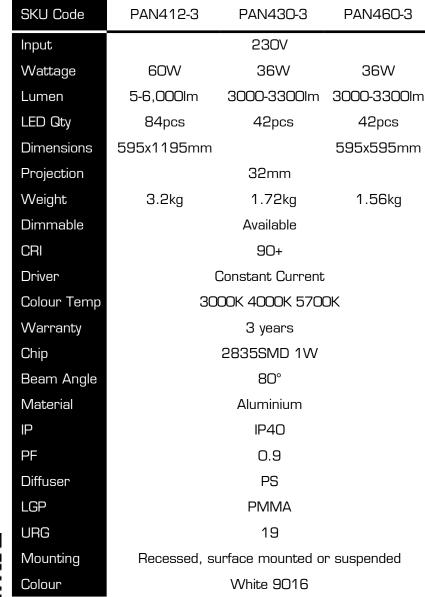

## PRODUCT DATA PAN412-3, PAN430-3, PAN460-3

## LED 3CCT Panel Light

UGR19 and CRI90+ as standard, LED panel is a direct lighting product with high lumen efficiency. It makes full use of all light and is more cost effective compared with side lighting LED panel light. Adopt optical lens to offer a uniform light effect.

- CRI90+
- UGR19
- Uniform light effect with optic lens
- Integrated iron plate design provides excellent thermal management
- · Built-out driver
- Long life 50,000hr
- Aluminium frame powder coated white
- Operating Temp -20° + 45°
- · Recessed, surface mounted or suspended mounting available
- DALI and Phase Dimming in stock