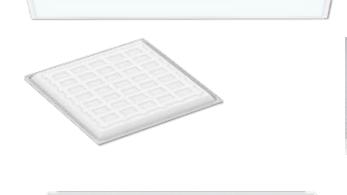

## LED 3CCT Panel Light

UGR19 and CRI90+ as standard, LED panel is a direct lighting product with high lumen efficiency. It makes full use of all light and is more cost effective compared with side lighting LED panel light. Adopt optical lens to offer a uniform light effect.

- CRI90+
- UGR19
- Uniform light effect with optic lens
- Integrated iron plate design provides excellent thermal management
- · Built-out driver
- Long life 50,000hr
- Aluminium frame powder coated white
- Operating Temp -20° + 45°
- · Recessed, surface mounted or suspended mounting available
- DALI and Phase Dimming in stock