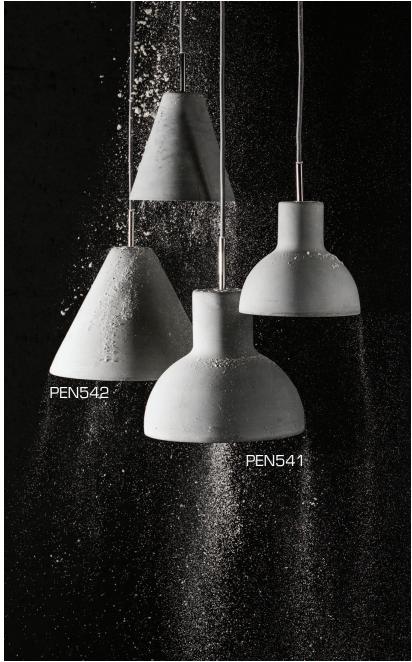

## PEN542 100W CONE CONCRETE PENDANT

Top Design and High quality finish
Made from Concrete
Available in 2 shapes
Suitable for use with Incandescent or LED
Lamps
Ideal selection for properties with Concrete
floors or bench tops

## **KEY FEATURES**

- Adjustable Cable drop
- E27 Lamp holder
- Classic Shape
- Concrete

**SKU CODE** PEN542

COLOUR CONCRETE CABLE COLOUR
GREY

**CEILING ROSE**CHROME