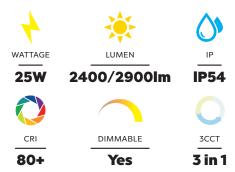

## **Key Features**

- Tri-colour -Interchangeable CCT by slide switch: 3000K/4000K/5700K
- IP54, IK08 all over rating
- Easy installation system
- · Gasket seals supplied and fitted
- Even light distribution
- High quality LED's
- Long life 50,000hr
- PFC 0.90
- CRI 80+
- Dimmable

| SKU Code       | SCL3125             |
|----------------|---------------------|
| Input          | 230V                |
| Wattage        | 25W                 |
| Lumen          | 2400/2900lm         |
| Dimensions     | 275mm               |
| Projection     | 65mm                |
| Dimmable       | Yes                 |
| CRI            | 80+                 |
| Material       | White Polypropylene |
| Colour<br>Temp | 3000/4000/5700K     |
| Warranty       | 3 years             |
| Life           | 50,000hr            |
| Beam<br>Angle  | 120°                |
| Rating         | IK08                |
| IP             | IP54                |