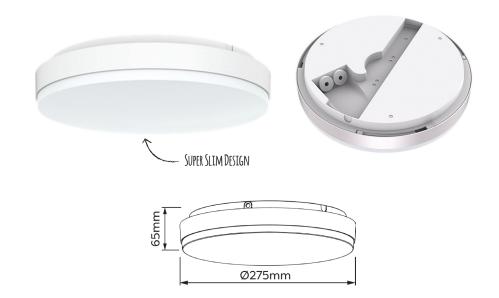

## **Hugo IP54 LED 3CCT Ceiling Light**

Our latest design is attractive, super slim and durable with the added feature of full IP54 rating making it suitable for many wet areas and outside uses where water splashing can occur. The product has enclosed cable entry and gasket seals supplied and fitted. The base and shade are detachable which make easier maintenance and installation.

| SKU Code       | SCL3125             |
|----------------|---------------------|
| Input          | 230V                |
| Wattage        | 25W                 |
| Lumen          | 2400/2900lm         |
| Dimensions     | 275mm               |
| Projection     | 65mm                |
| Dimmable       | Yes                 |
| CRI            | 80+                 |
| Material       | White Polypropylene |
| Colour<br>Temp | 3000/4000/5700K     |
| Warranty       | 3 years             |
| Life           | 50,000hr            |
| Beam<br>Angle  | 120°                |
| Rating         | IK08                |
| IP             | IP54                |