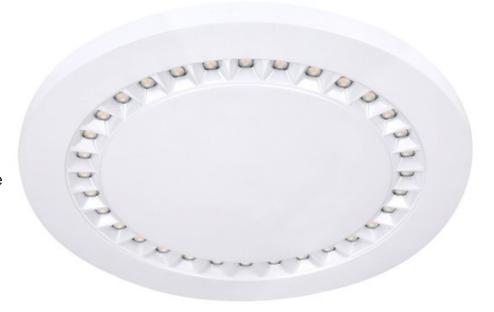

## 'QUADRA' LED SURFACE LUMINAIRE.

Quadra is a unique energy efficient surface mounted luminaire combining the technology and efficiency of LED with a reflector design that allows for a low glare installation.

Suitable for both residential and commercial applications this unique solution will provide a wide and even distribution whilst at the same time minimizing glare both direct and reflected.

## **KEY FEATURES**

- Slim Design 33mm projection
- PFC 0.9
- Square available
- 2835 SM LED diodes
- Quick connect terminals
- Easy fit installation
- 94-VO fire rated polycarbonate
- 50,000 hours life
- Dimmable
- 100° deg beam angle
- Reduced glare ratio (UGR)
- IP40
- SAA Driver approved
- Operating temp -20°C to 45°C