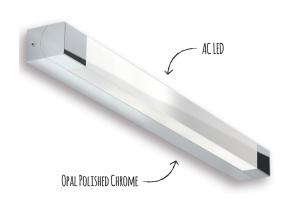

## **Key Features**

- 230V AC LED Chips (No Driver)
- High lumen output 650lm
- 3,000K colour temperature
- Long Life 40,000hr

230V

**PROJECTION** 62mm

Diffuser

| SKU Code    | SWL336                      |
|-------------|-----------------------------|
| Input       | 230V                        |
| Wattage     | 12W                         |
| Lumen       | 650lm                       |
| Dimensions  | 46 x 630mm                  |
| Projection  | 62mm                        |
| Dimmable    | No                          |
| CRI         | 80+                         |
| Material    | Aluminium                   |
| Colour Temp | 3000K                       |
| Warranty    | 3 years                     |
| Life        | 40,000hr                    |
| IP          | IP44                        |
| Body        | Polished Chrome<br>or Black |

Opal

46x630mm