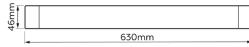

## 12W IP44 LED Bathroom Light

Very modern and clean design.

Up and Down Lighter.

SMD LED Chip.

Suitable for use in bathroom etc.

Low running temperature.





## **Key Features**

- 230V AC LED Chips (No Driver)
- High lumen output 650lm
- 3,000K colour temperature
- Long Life 40,000hr















230V





**PROJECTION** 62mm

Diffuser

| SKU Code    | SWL336                      |
|-------------|-----------------------------|
| Input       | 230V                        |
| Wattage     | 12W                         |
| Lumen       | 650lm                       |
| Dimensions  | 46 x 630mm                  |
| Projection  | 62mm                        |
| Dimmable    | No                          |
| CRI         | 80+                         |
| Material    | Aluminium                   |
| Colour Temp | 3000K                       |
| Warranty    | 3 years                     |
| Life        | 40,000hr                    |
| IP          | IP44                        |
| Body        | Polished Chrome<br>or Black |

Opal

46x630mm