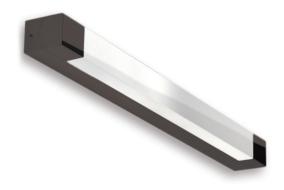

## **Key Features**

- 230V AC LED Chips (No Driver)
- High lumen output 650lm
- 3,000K colour temperature
- Long Life 40,000hr

230V

**PROJECTION** 62mm

Diffuser

| SKU Code    | SWL336                      |
|-------------|-----------------------------|
| Input       | 230V                        |
| Wattage     | 12W                         |
| Lumen       | 650lm                       |
| Dimensions  | 46 x 630mm                  |
| Projection  | 62mm                        |
| Dimmable    | No                          |
| CRI         | 80+                         |
| Material    | Aluminium                   |
| Colour Temp | 3000K                       |
| Warranty    | 3 years                     |
| Life        | 40,000hr                    |
| IP          | IP44                        |
| Body        | Polished Chrome<br>or Black |

Opal

46x630mm