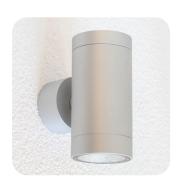

## **5W IP65 LED Wall Light**

Very modern and clean design.

Down lighter.

Powder coated finish.

COB LED Chip.

Suitable for all outdoor applications.

Low running temperature.

## **Key Features**

- 230V (drive built in)
- High lumen output 244lm
- 3,000K colour temperature
- Long life 40,000hr
- Integrated driver

244lm

60<sub>mm</sub>

102mm

| SKU Code    | SWL401     |
|-------------|------------|
| Input       | 230V       |
| Wattage     | 5W         |
| Lumen       | 244lm      |
| Dimensions  | 132 x 65mm |
| Projection  | 102mm      |
| Base        | 60mm       |
| Dimmable    | No         |
| CRI         | 85+        |
| Material    | Aluminium  |
| Colour Temp | 3,000K     |
| Warranty    | 3 years    |
| Life        | 40,000hr   |
| IP          | IP65       |
| Colours     | Silver     |