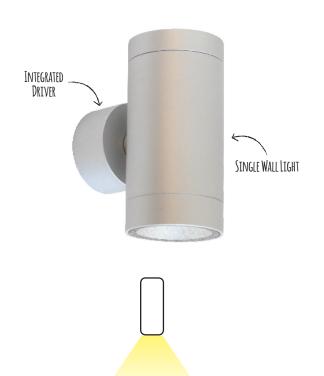

## **5W IP65 LED Wall Light**

Very modern and clean design.

Down lighter.

Powder coated finish.

COB LED Chip.

Suitable for all outdoor applications.

Low running temperature.

## **Key Features**

- 230V (drive built in)
- High lumen output 244lm
- 3,000K colour temperature
- Long life 40,000hr
- Integrated driver

244lm

60<sub>mm</sub>

102mm

| SKU Code    | SWL401     |
|-------------|------------|
| Input       | 230V       |
| Wattage     | 5W         |
| Lumen       | 244lm      |
| Dimensions  | 132 x 65mm |
| Projection  | 102mm      |
| Base        | 60mm       |
| Dimmable    | No         |
| CRI         | 85+        |
| Material    | Aluminium  |
| Colour Temp | 3,000K     |
| Warranty    | 3 years    |
| Life        | 40,000hr   |
| IP          | IP65       |
| Colours     | Silver     |